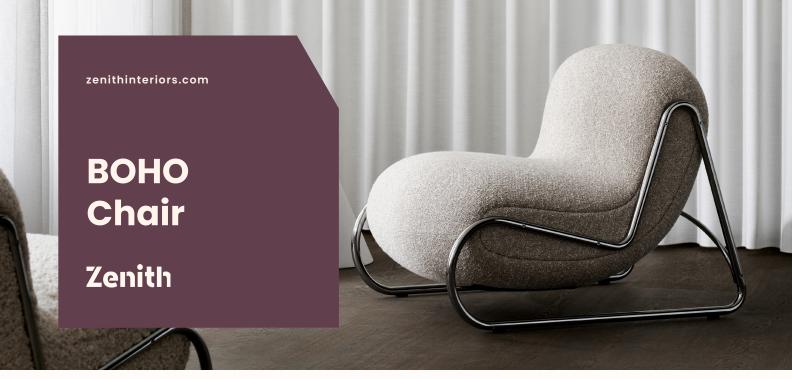

## Features:

The Boho Chair draws inspiration from the soft, flowing silhouettes of the 1970s, and geometric style of the 1980s. Boho features a soft, playful shape with a gently bulging backrest that provides the chair with form and a unique silhouette, while preventing it from looking like a pouf.

## **Dimensions:**

Boho Chair OW 670mm OD 940mm SH 730mm