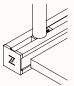

# **Shelf Mounting Options**

Through Desk

Clamp-On

Workstation with CTRL rail

Pod with CTRL rail

## **Suitability Matrix**

| Through desk mount                      |  |
|-----------------------------------------|--|
| Clamp-On (clamp fixture required)       |  |
| Single workstations/runs with CTRL rail |  |
| Pod with CTRL rail                      |  |