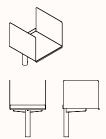

#### **Binder Shelf**

| OW | 250mm |
|----|-------|
| OD | 250mm |
| ОН | 400mm |