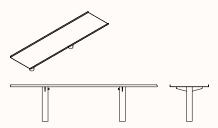

#### **Dimensions**

#### **Binder Shelf**

| OW | 250mm |
|----|-------|
| OD | 250mm |
| ОН | 400mm |

#### **Shelf Double**

| OW | 425mm |
|----|-------|
| OD | 450mm |
| ОН | 200mm |

#### Shelf

| OW | 425mm |
|----|-------|
| OD | 220mm |
| ОН | 200mm |

#### **Shelf Long**

| OW | 800mm |
|----|-------|
| OD | 220mm |
| ОН | 200mm |