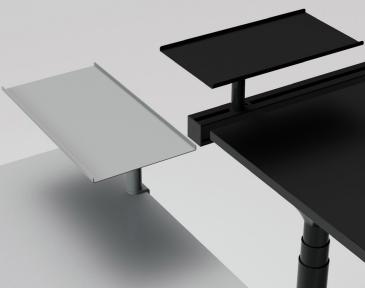

# **Shelf Mounting Options**

Through Desk

Clamp-On

Workstation with CTRL rail

Pod with CTRL rail

## **Suitability Matrix**

| Through desk mount                      |  |
|-----------------------------------------|--|
| Clamp-On (clamp fixture required)       |  |
| Single workstations/runs with CTRL rail |  |
| Pod with CTRL rail                      |  |