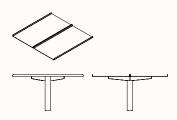

#### **Shelf Double**

| OW | 425mm |
|----|-------|
| OD | 450mm |
| ОН | 200mm |

#### Shelf

| OW | 425mm |
|----|-------|
| OD | 220mm |
| ОН | 200mm |