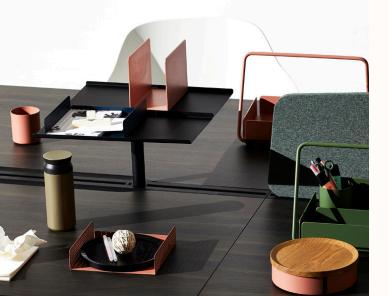

#### **Features:**

Work Shapes is a family of worktop and hanging utility accessories.

It is paired with the shelving system to stack, compose, store, arrange, share, play and shape the way you work.

#### **Binder Shelf**

| OW | 250mm |
|----|-------|
| OD | 250mm |
| ОН | 400mm |

#### **Shelf Double**

| OW | 425mm |
|----|-------|
| OD | 450mm |
| ОН | 200mm |

#### Shelf

| OW | 425mm |
|----|-------|
| OD | 220mm |
| ОН | 200mm |

#### **Shelf Long**

| OW | 800mm |
|----|-------|
| OD | 220mm |
| ОН | 200mm |