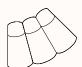

# Jagger corner

OW 990mm

OD 990mm

SH 400mm

OH 730mm

Note: \*Add 150mm to seat height for plinth

## Jagger soft corner

OW 990mm

OD 920mm

SH 400mm OH 730mm

Note: \*Add 150mm to seat height for plinth

## Jagger curve

OW 990mm

OD 990mm

SH 400mm

OH 730mm

Note: \*Add 150mm to seat height for plinth