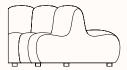

#### Jagger Large

OW 1200mm OD 900mm

SH 400mm

OH 730mm

Note: \*Add 150mm to seat height for plinth