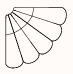

# Jagger half circle

OW 1460mm OD 740mm OH 400mm

Note: \*Add 150mm to seat height for plinth