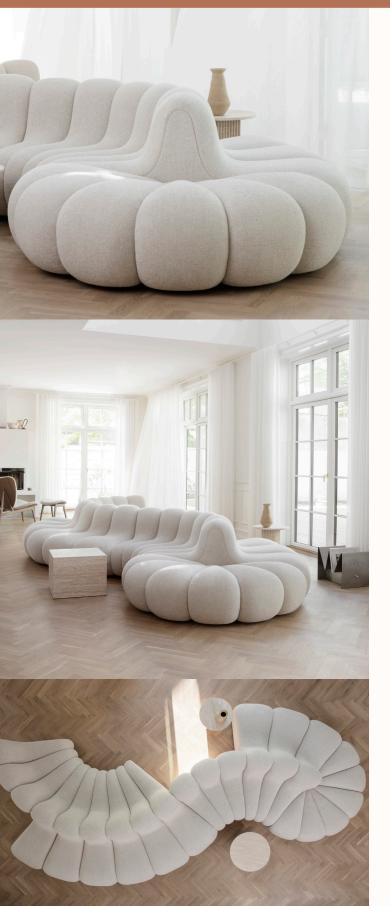

# JAGGER Modular sofa

#### **Features:**

Inspired by the sunken lounges and iconic furniture of the 1970's, Jagger is a fresh and contemporary interpretation of that era. Suitable for all interiors with endless possibilities and combinations of modules to create a dreamy and fluid space.

#### **Options:**

- · Linking System
- Black wooden plinth\* +150mm to overall height

Design: KRISTIAN SOFUS HANSEN & TOMMY HYLDAHL for NORR11

Warranty: 2 years

#### Finishes:

Plywood frame & could cured foam filling Upholstered in fabric catergories:

Cat 0 - Grain, Cura, Chili, Step Maelange, COM

Cat 1 - Mumble, Remix, Fame

Cat 2 - Barnum, Breeze Fusion, Canvas

Cat 3 - Fiord, Hallingdal, Savanna, Zero