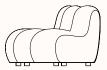

#### Jagger double small

OW 600mm

OD 1520mm

SH 400mm OH 730mm

Note: \*Add 150mm to seat height for plinth

#### Jagger double corner

OW 1480mm

OD 1540mm

SH 400mm

OH 730mm

Note: \*Add 150mm to seat height for plinth