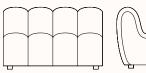

# JAGGER Modular sofa

#### **Features:**

Inspired by the sunken lounges and iconic furniture of the 1970's, Jagger is a fresh and contemporary interpretation of that era. Suitable for all interiors with endless possibilities and combinations of modules to create a dreamy and fluid space.

#### **Jagger Small**

OW 600mm OD 900mm SH 400mm

OH 730mm Note: \*Add 150mm to seat height for plinth

#### **Jagger Medium**

OW 900mm OD 900mm SH 400mm OH 730mm

Note: \*Add 150mm to seat height for plinth

#### Jagger Large

OW 1200mm OD 900mm

SH 400mm

OH 730mm

Note: \*Add 150mm to seat height for plinth