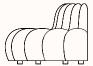

#### **Jagger Small**

OW 600mm OD 900mm SH 400mm

OH 730mm Note: \*Add 150mm to seat height for plinth

#### **Jagger Medium**

OW 900mm OD 900mm SH 400mm OH 730mm

Note: \*Add 150mm to seat height for plinth

#### Jagger Large

OW 1200mm OD 900mm

SH 400mm

OH 730mm

Note: \*Add 150mm to seat height for plinth