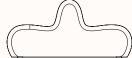

# Jagger half circle

OW 1460mm OD 740mm OH 400mm

Note: \*Add 150mm to seat height for plinth

## Jagger half circle with backrest

OW 1460mm OD 740mm SH 400mm

OH 730mm

Note: \*Add 150mm to seat height for plinth