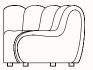

#### Jagger double corner

OW 1480mm

OD 1540mm

SH 400mm

OH 730mm

Note: \*Add 150mm to seat height for plinth