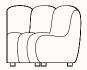

#### **Jagger Medium**

OW 900mm OD 900mm SH 400mm OH 730mm

Note: \*Add 150mm to seat height for plinth