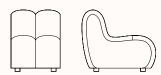

#### **Jagger Small**

OW 600mm OD 900mm SH 400mm

OH 730mm Note: \*Add 150mm to seat height for plinth

#### **Jagger Medium**

OW 900mm OD 900mm SH 400mm OH 730mm

Note: \*Add 150mm to seat height for plinth

#### Jagger Large

OW 1200mm OD 900mm

SH 400mm

OH 730mm

Note: \*Add 150mm to seat height for plinth

#### Jagger double small

OW 600mm

OD 1520mm

SH 400mm OH 730mm

Note: \*Add 150mm to seat height for plinth