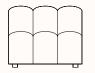

# Jagger corner

OW 990mm

OD 990mm

SH 400mm

OH 730mm

Note: \*Add 150mm to seat height for plinth

## Jagger soft corner

OW 990mm

OD 920mm

SH 400mm OH 730mm

Note: \*Add 150mm to seat height for plinth

## Jagger curve

OW 990mm

OD 990mm

SH 400mm

OH 730mm

Note: \*Add 150mm to seat height for plinth