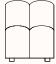

# Jagger corner

OW 990mm

OD 990mm

SH 400mm

OH 730mm

Note: \*Add 150mm to seat height for plinth

## Jagger soft corner

OW 990mm

OD 920mm

SH 400mm OH 730mm

Note: \*Add 150mm to seat height for plinth