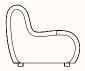

## Jagger soft curve

OW 1470mm

OD 950mm

SH 400mm

OH 730mm

Note: \*Add 150mm to seat height for plinth

# Jagger half circle

OW 1460mm OD 740mm OH 400mm

Note: \*Add 150mm to seat height for plinth

## Jagger half circle with backrest

OW 1460mm OD 740mm SH 400mm

OH 730mm

Note: \*Add 150mm to seat height for plinth