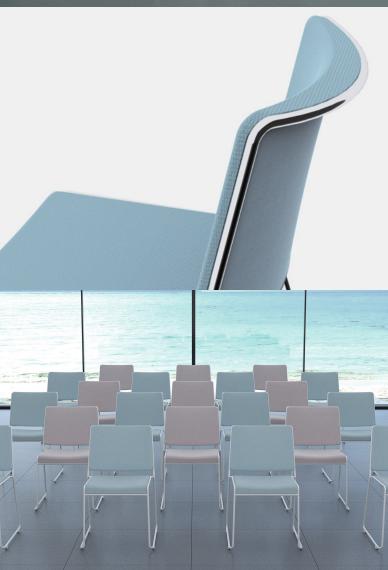

Featuring a perforated seat core with expanding slits, the Gene Chair offers lightweight comfort without compromising durability. The flat top edge of the backrest enhances functionality, providing a convenient grip for easy handling while maintaining a sleek and modern design.

### **Options:**

Ganging glides

**Certifications:** GECA & AFRDI