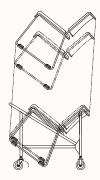

Stacking 15 high on the floor & 40 high on the dolly.

Design: TAKU KUMAZAWA for AXONA AICHI

## **Dimensions:**

**Gene Chair GENE-SN** 

OW 505mm (with stacking glides 520mm) OD 570mm

SH 455mm OH 795mm

OW 960mm OH 1135mm Stacking 15 high

OW 975mm OH 1980mm Stacking 40high