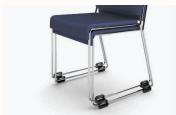

#### **Features:**

The Gene Chair is a sustainable seating solution crafted entirely from 100% recycled polypropylene, sourced from pre-consumer waste by-products. Every component is fully recyclable, ensuring an environmentally conscious product lifecycle. Its thoughtfully designed construction allows for easy disassembly, making it simple to recycle each material type.

Featuring a perforated seat core with expanding slits, the Gene Chair offers lightweight comfort without compromising durability. The flat top edge of the backrest enhances functionality, providing a convenient grip for easy handling while maintaining a sleek and modern design.

## Finishes:

Seat pad & Front side of backrest: Upholstered in AICHI fabric Backrest: 100% recycled Polypropelene, Upholstered in AICHI fabric or Veneer

Refer to the Gene Chair Fabric Specification Frame: Chrome plating / baking finish in black or white