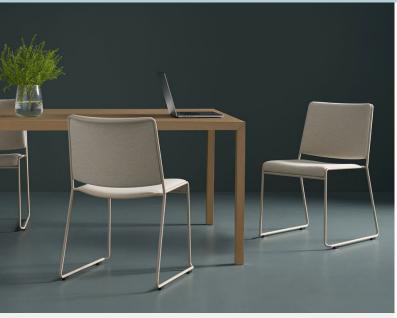

#### **Features:**

The Gene Chair is a sustainable seating solution crafted entirely from 100% recycled polypropylene, sourced from pre-consumer waste by-products. Every component is fully recyclable, ensuring an environmentally conscious product lifecycle. Its thoughtfully designed construction allows for easy disassembly, making it simple to recycle each material type.

Featuring a perforated seat core with expanding slits, the Gene Chair offers lightweight comfort without compromising durability. The flat top edge of the backrest enhances functionality, providing a convenient grip for easy handling while maintaining a sleek and modern design.

## Finishes:

Seat pad & Front side of backrest: Upholstered in AICHI fabric Backrest: 100% recycled Polypropelene, Upholstered in AICHI fabric or Veneer

Refer to the Gene Chair Fabric Specification Frame: Chrome plating / baking finish in black or white