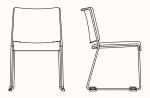

## **Dimensions:**

**Gene Chair GENE-SN** 

OW 505mm (with stacking glides 520mm) OD 570mm

SH 455mm OH 795mm

OW 960mm OH 1135mm Stacking 15 high

OW 975mm OH 1980mm Stacking 40high