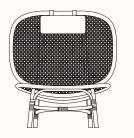

### Features:

Nomad Lounge Chair is a Nordic interpretation of the traditional Moroccan wicker chair. The Name is a contraction between "Nordic" and "Moroccan", to the characteristic "Nomad".

Nomad is a reinterpretation of the classic complex wicker chair, where the number of joints is simplified to its function only. Through a close cooperation with suppliers, many

experiments have been done in order to develop the Nomads large seat and back frames, as well as the back leg which runs all the way from floor to top of the back in one piece.

Country of origin: Asia

Design: KRISTIAN SOFUS HANSEN & TOMMY HYLDAHL for

#### **Finishes:**

Moulded bamboo frames with inlaid natural French rattan. Leather head pillow and seat cushion.