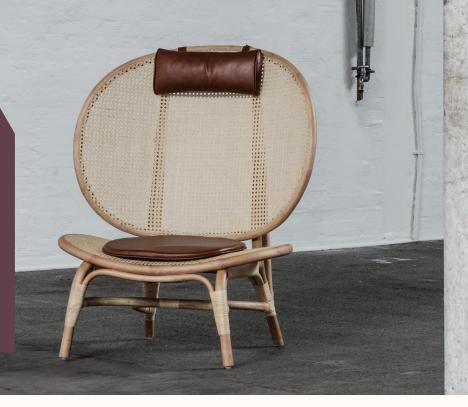

# NOMAD Lounge Chair Zenith

### Features:

Nomad Lounge Chair is a Nordic interpretation of the traditional Moroccan wicker chair. The Name is a contraction between "Nordic" and "Moroccan", to the characteristic "Nomad".

Nomad is a reinterpretation of the classic complex wicker chair, where the number of joints is simplified to its function only. Through a close cooperation with suppliers, many

experiments have been done in order to develop the Nomads large seat and back frames, as well as the back leg which runs all the way from floor to top of the back in one piece.

Country of origin: Asia

Design: KRISTIAN SOFUS HANSEN & TOMMY HYLDAHL for

#### **Finishes:**

Moulded bamboo frames with inlaid natural French rattan. Leather head pillow and seat cushion.

## Nomad Lounge Chair

- OW 1000mm
- OD 900mm
- SH 390mm
- OH 390mm