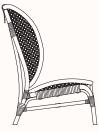

### Features:

Nomad Lounge Chair is a Nordic interpretation of the traditional Moroccan wicker chair. The Name is a contraction between "Nordic" and "Moroccan", to the characteristic "Nomad".

Nomad is a reinterpretation of the classic complex wicker chair, where the number of joints is simplified to its function only. Through a close cooperation with suppliers, many

experiments have been done in order to develop the Nomads large seat and back frames, as well as the back leg which runs all the way from floor to top of the back in one piece.

Country of origin: Asia

Design: KRISTIAN SOFUS HANSEN & TOMMY HYLDAHL for

#### **Finishes:**

Moulded bamboo frames with inlaid natural French rattan. Leather head pillow and seat cushion.