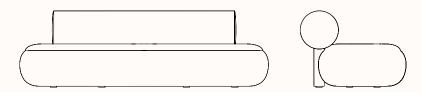

## **Dimensions:**

## **HIPPO Sofa**

OW 2350mm

OD 910mm

SH 420mm

SD 630mm

OH 740mm