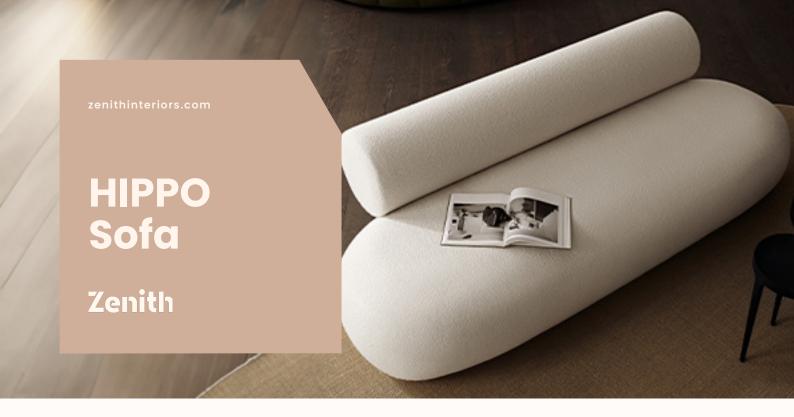

## Features:

Stylish yet simple touch to any interior space.

The Hippo sofa is the perfect extension to the series, the sofa shares the same characteristic leg profile of the Hippo Lounge fully upholstered with an oversized back providing great comfort.

The sofa is generously proportioned and can comfortably sit four persons.

**Design:** KRISTIAN SOFUS HANSEN & TOMMY HYLDAHL for NORRII

Warranty: 5 years