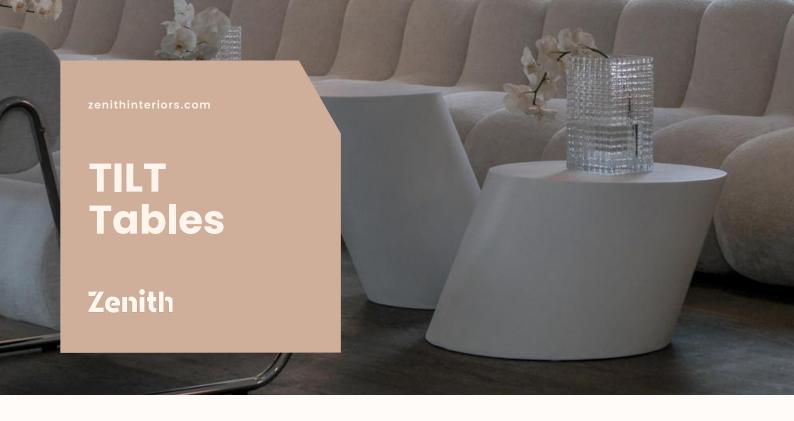

### **Features:**

With its clean, geometric design, Tilt draws strong inspiration from the bold aesthetics of the 1980s.

Offering a sleek and refined look that fits perfectly within the NORR11 design universe, Tilt is designed with a functional purpose, but it is also meant to spark curiosity.

# Coffee Table

OW 860mm OD 630mm OH 480mm

### Side Table

OW 820mm OD 470mm OH 620mm