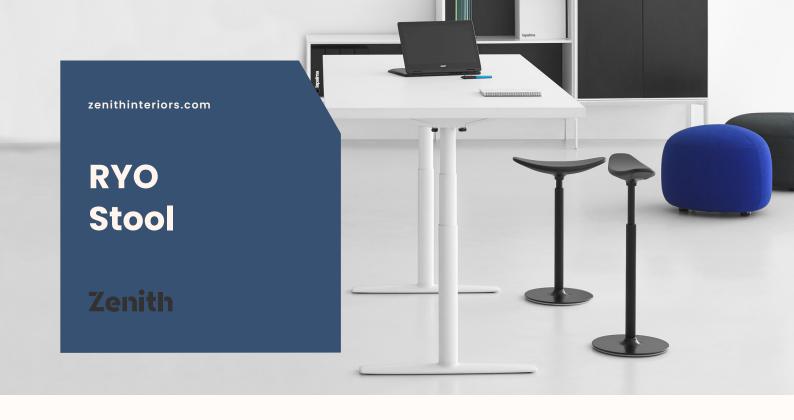

#### **Features:**

RYO is a unconventional stool and support aid. The curved saddle-like seats allows you to actively sit and swivel to the desired position. RYO stool is height adjustable and can be mounted to the wall (screws not included) as a supporting aid for areas where flexibility of function is essential. The button to activate the gasspring is integrated under the seat.

# Swivel Stool S172 / S173

OW 400mm OD 300mm OH 610-730mm