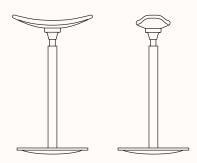

#### **Features:**

RYO is a unconventional stool and support aid. The curved saddle-like seats allows you to actively sit and swivel to the desired position. RYO stool is height adjustable and can be mounted to the wall (screws not included) as a supporting aid for areas where flexibility of function is essential. The button to activate the gasspring is integrated under the seat.

#### Wall Mounted Stool \$174

OW 400mm OD 360mm OH 200mm

1