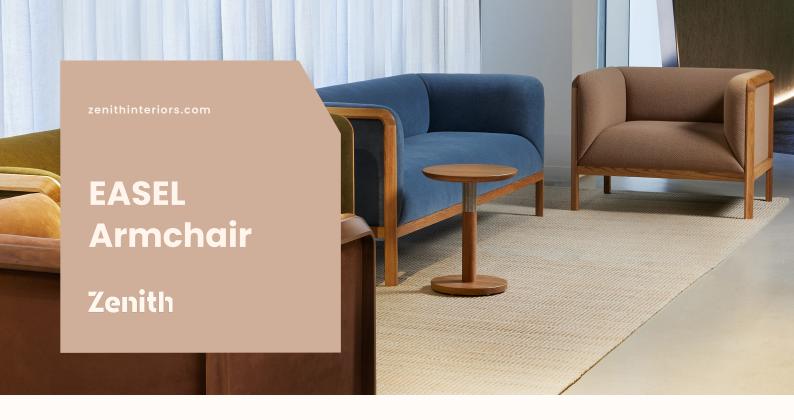

## **Features:**

Easel Armchair combines a sleek solid timber frame with soft gently curved seating, showcasing fabric patination inside and out. Available in standard or highback configurations, and a vast array of textile and leather upholstery options, Easel Armchair is beautifully paired with the Easel lounge, or as a standalone piece.

**Designer:** TOM FEREDAY

Warranty: 5 years

## Finishes:

Upholstered in Zenith single-tone house fabrics and leather. COM or COL to be approved fabrics.

Refer to Zenith House Fabric/Leather Specification

Frame: Solid American Oak timber