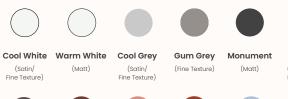

## **Finishes: Powder Coated Steel Frame:**

Chocolate **Burnt Umber** 

(Matt/ Fine Texture) (Matt/ Fine Texture)

**Blush Pink** Rust (Matt/ Fine Texture) (Matt/ Fine Texture)

Sky Blue (Matt/ Fine Texture)