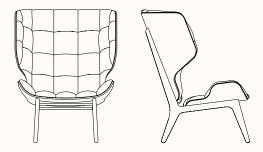

#### Features:

The Mammoth Lounge Chair is a modern winged armchair, with the seat and back formed via compression molding. The specific technique used for cutting this form gives this chair its signature. Using a simplified production method, with a focus on creating a clean and minimalistic chair, the Mammoth is both iconic and a comfortable piece of furniture.

## **Mammoth Lounge Chair**

OW 890mm OD 870mm SH 355mm OH 1040mm