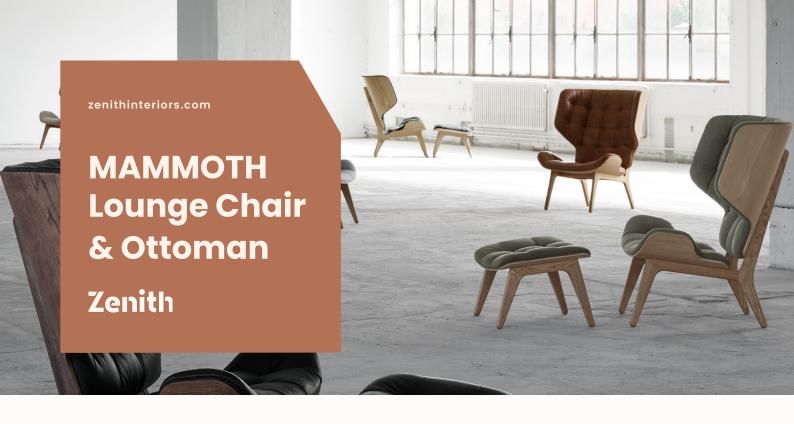

#### Features:

The Mammoth Lounge Chair is a modern winged armchair, with the seat and back formed via compression molding. The specific technique used for cutting this form gives this chair its signature. Using a simplified production method, with a focus on creating a clean and minimalistic chair, the Mammoth is both iconic and a comfortable piece of furniture.

## **Mammoth Lounge Chair**

OW 890mm OD 870mm SH 355mm OH 1040mm

#### **Mammoth Ottoman**

OW 615mm OD 530mm OH 370mm