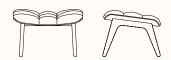

avanna, Zero¹, Alpaca

Cat 4 - Moss<sup>1</sup>, Safire, Baru, Sisu, Doré, Ismay

Leather Curation

Cat I - Ultra | Black 41599 Ultra Crib 5 | Black 41599 Matara (faux) COL

Cat II - Nuance | Burned Grey 40783, Walnut 40790 Flux | Anthrazite 40302, Light Brown 40305 Envy | Black 20321, Olive 20324

Cat III - Dunes | Anthrazite 21003, Ecru 21008, Almond 21009, Stone 21010, Dark Brown 21001, Camel 21004 , Cognac 21000

Terra | Lime 20365, Clay 20370, Soil 20360 Spectrum | Mineral 30160

Refer to NORR11 Fabric and Leather Specification for full range

Note: Non-curated colours available upon request, contact your nearest showroom for cost.

### Solid Oak:









Natural

Light Smoked Dark Smoked

Black

## **Dimensions**



## **Mammoth Lounge Chair**

OW 890mm OD 870mm SH 355mm OH 1040mm



#### **Mammoth Ottoman**

OW 615mm OD 530mm OH 370mm