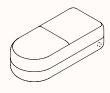

Rectangle 1400

| OW | 1400mm |
|----|--------|
| OD | 650mm  |
| ΟН | 450mm  |

| Half | Oval 1400 |
|------|-----------|
| OW   | 1400mm    |
| OD   | 650mm     |
| OH   | 450mm     |

```
Rectangle 2000*
```