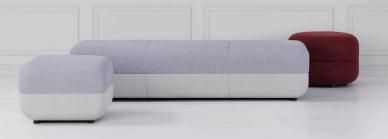

## Features:

Precinct Ottomans complete the picture. The ottoman series comes in a variety of shapes and sizes that allow each precinct to be as enclosed or open, as formal or informal, as the employee desires. Small and round for a leg rest or coffee perch, or wide and angular for a collaborative meeting.

#### **Option:**

- Square, Rectangle, Round, Angled, Half Oval or Oval shape
- Leather strap handle available on 450 Round Ottoman
- Integrated power option: AUS & NZ: GPO or USB/USB C ASIA: GPO + USB/USB C