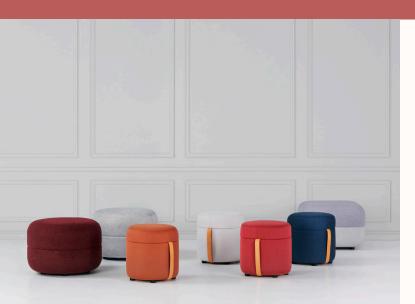

## Features:

Precinct Ottomans complete the picture. The ottoman series comes in a variety of shapes and sizes that allow each precinct to be as enclosed or open, as formal or informal, as the employee desires. Small and round for a leg rest or coffee perch, or wide and angular for a collaborative meeting.

#### **Option:**

- Square, Rectangle, Round, Angled, Half Oval or Oval shape
- Leather strap handle available on 450 Round Ottoman
- Integrated power option: AUS & NZ: GPO or USB/USB C ASIA: GPO + USB/USB C