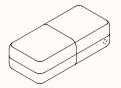

Rectangle 1400

| OW | 1400mm |
|----|--------|
| OD | 650mm  |
| ΟН | 450mm  |

| Half | Oval 1400 |
|------|-----------|
| OW   | 1400mm    |
| OD   | 650mm     |
| OH   | 450mm     |

```
Rectangle 2000*
```