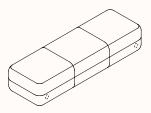

Rectangle 1400

| OW | 1400mm |
|----|--------|
| OD | 650mm  |
| ΟН | 450mm  |

| Half | Oval 1400 |
|------|-----------|
| OW   | 1400mm    |
| OD   | 650mm     |
| OH   | 450mm     |

```
Rectangle 2000*
```

| OW | 2000mm |
|----|--------|
| OD | 650mm  |
| OH | 450mm  |

Note: () Set power locations

\* If power option is required, the 2000 Model will be installed with 2 power placements of the specification.