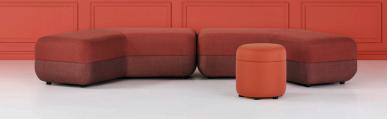

## Features:

Precinct Ottomans complete the picture. The ottoman series comes in a variety of shapes and sizes that allow each precinct to be as enclosed or open, as formal or informal, as the employee desires. Small and round for a leg rest or coffee perch, or wide and angular for a collaborative meeting.

#### **Option:**

- Square, Rectangle, Round, Angled, Half Oval or Oval shape
- Leather strap handle available on 450 Round Ottoman
- Integrated power option: AUS & NZ: GPO or USB/USB C ASIA: GPO + USB/USB C