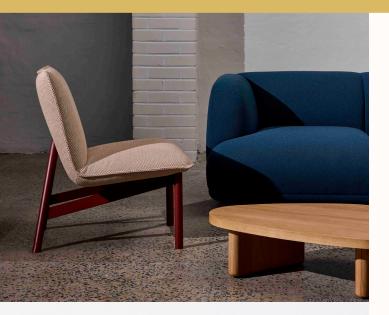

#### Features:

The cultivated frame and soft edges of Zenith's ALTER collection ushers in the 'destination workplace', fostering the fullspectrum of interactions that reside in the modern workplace the planned and the impromptu, to the social and the formal.

Whether opting for the beauty of solid wood or the robust feature of metal, the refined frame gently supports the soft and inviting seating surfaces above. Matched with a warm palette rarely seen in workplace furniture, Alter humanises the workspace and emulates the aesthetic of the domestic environment for a sense of familiarity and emotional comfort.