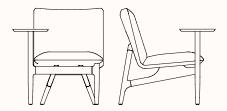

#### **Options:**

- Steel Metal or Solid Timber Frame
- RH or LH Table (available with solid timber frame only)

Design: SCOTT FITZSIMONS for ZENITH

Warranty: 5 years

Certifications: Greenguard, Greenguard Gold, GECA

#### Dimensions

#### Solid Timber Frame Lounge Chair

| OW | 600mm |
|----|-------|
| OD | 720mm |
| SD | 480mm |
| SH | 450mm |
| ОН | 820mm |

#### Steel Metal Frame Lounge Chair

| OW | 600mm |  |
|----|-------|--|
| OD | 730mm |  |
| SD | 480mm |  |
| SH | 450mm |  |

OH 820mm