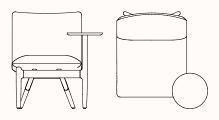

#### Lounge Chair with Table RH

| OW | 770mm |
|----|-------|
|    |       |

- OD 820mm
- SD 480mm
- SH 450mm

| OH | 820mm |  |
|----|-------|--|
|    |       |  |

#### Table

| DIA | 300mm |
|-----|-------|
|     |       |

H 645mm

#### Lounge Chair with Table LH

| OW | 770mm |
|----|-------|
| OD | 820mm |
| SD | 480mm |
| SH | 450mm |
| OH | 820mm |

#### Table

| DIA | 300mm |
|-----|-------|
| Н   | 645mm |