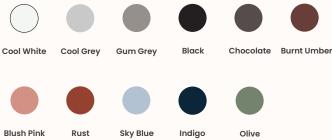

#### **Finishes:**

Seat: Upholstered in Zenith House Fabrics, COM or COL Refer to Zenith House Fabric specification for options Frame: Solid Timber or Powder coated in Zenith house Fine

#### Solid Timber Frame:

Black Stair

### Zenith House Fine Texture Range:

Walnut