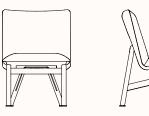

#### Dimensions

#### Solid Timber Frame Lounge Chair

| OW | 600mm |
|----|-------|
| OD | 720mm |
| SD | 480mm |
| SH | 450mm |
| ОН | 820mm |

#### Steel Metal Frame Lounge Chair

| OW | 600mm |  |
|----|-------|--|
| OD | 730mm |  |
| SD | 480mm |  |
| SH | 450mm |  |

OH 820mm