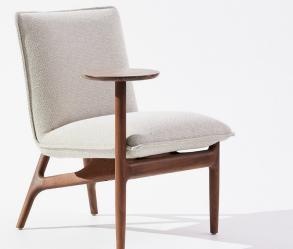

## **ALTER Lounge Chair**

Whether opting for the beauty of solid wood or the robust feature of metal, the refined frame gently supports the soft and inviting seating surfaces above. Matched with a warm palette rarely seen in workplace furniture, Alter humanises the workspace and emulates the aesthetic of the domestic environment for a sense of familiarity and emotional comfort.

#### **Options:**

- Steel Metal or Solid Timber Frame
- RH or LH Table (available with solid timber frame only)

Design: SCOTT FITZSIMONS for ZENITH

Warranty: 5 years

Certifications: Greenguard, Greenguard Gold, GECA

#### **Finishes:**

Seat: Upholstered in Zenith House Fabrics, COM or COL Refer to Zenith House Fabric specification for options Frame: Solid Timber or Powder coated in Zenith house Fine