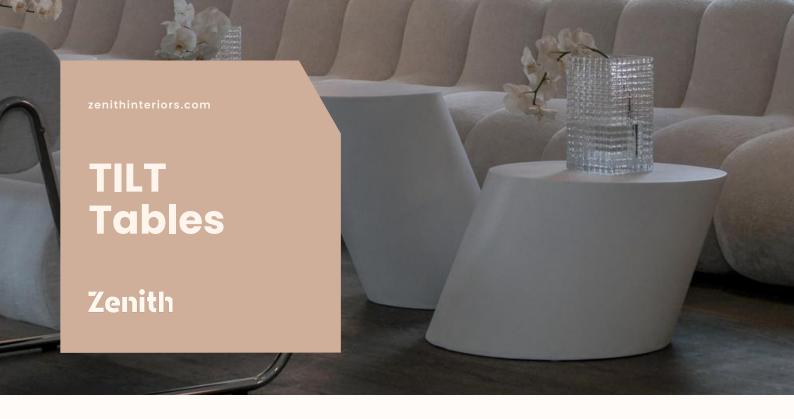

### **Features:**

With its clean, geometric design, Tilt draws strong inspiration from the bold aesthetics of the 1980s.

Offering a sleek and refined look that fits perfectly within the NORR11 design universe, Tilt is designed with a functional purpose, but it is also meant to spark curiosity.

**Design:** KRISTIAN SOFUS HANSEN & TOMMY HYLDAHL for NORR11

Warranty: 5 years

## Finishes:

Concrete mixed with magnesium oxide Note: Surface can be slightly uneven and the color may vary slightly due to its unique texture

#### Concrete:

Chai

Chalk

**Dimensions:** 

## Coffee Table

OW 675mm OD 500mm OH 350mm

# Side Table

OW 600mm OD 350mm OH 500mm