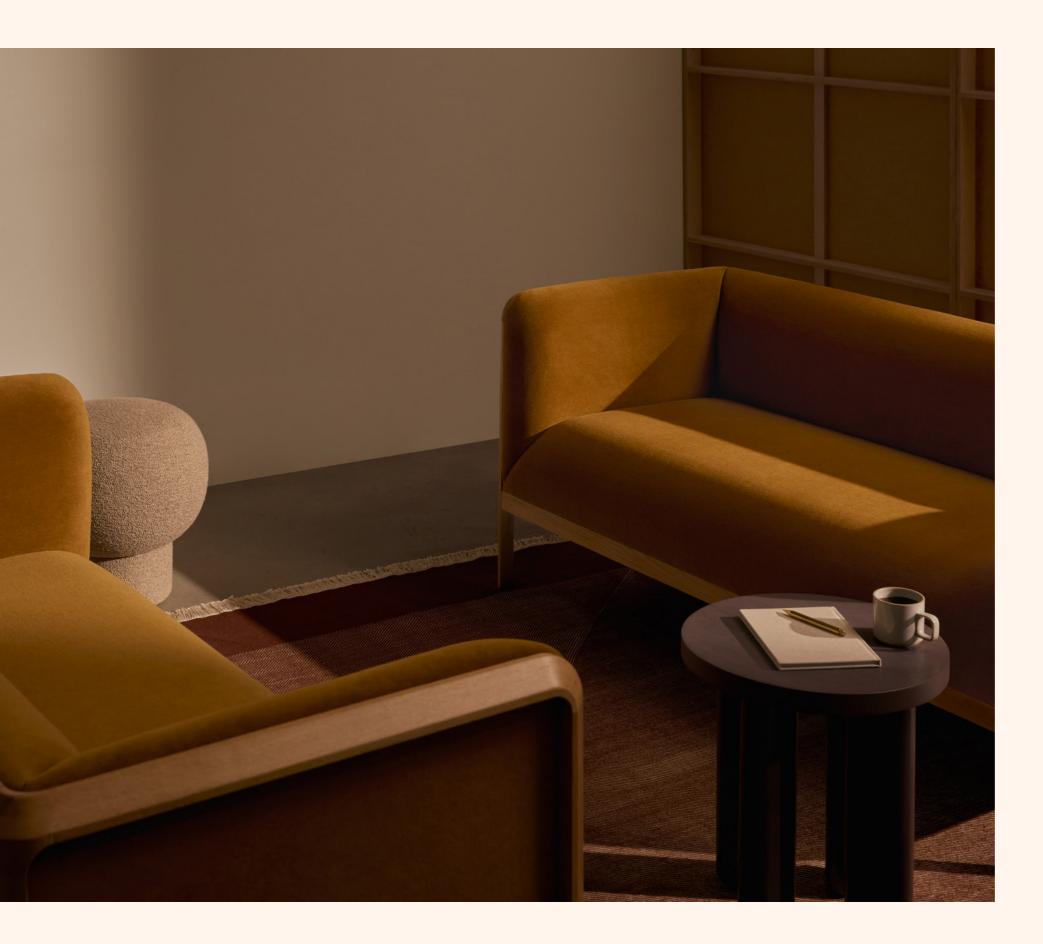

## Natural Elegance & Contemporary Design

Intrigued by the interplay between natural materials and contemporary design, multi award-winning designer Tom Fereday brings a shared passion for honest design, sustainable material and exemplary craftsmanship to this Lounge collaboration with Zenith Design Studio. Distinguished by a sleek solid timber frame, the soft body of the Easel lounge features gently curving edges showcasing the natural beauty and elegance of upholstery when paired with timber.

The Easel collection features a family of single and multi-seat lounges framed in natural American Oak, Easel can be upholstered in a vast array of textiles and leathers.

Flat packing solid timber construction intelligently and efficiently frames the entire lounge forming an incredibly strong and yet refined seating collection designed for comfort with a soft webbed frame.