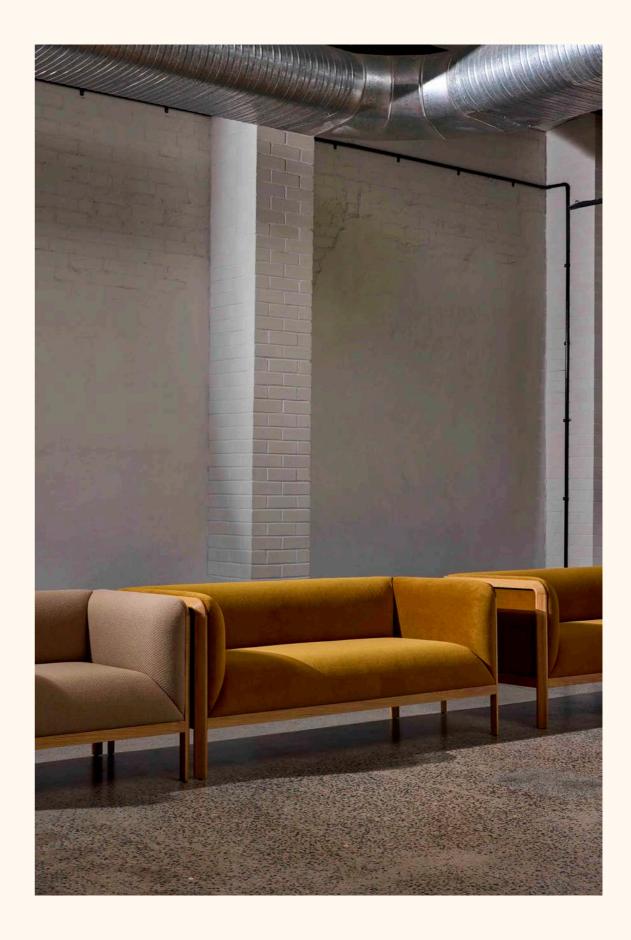

## Natural Elegance & Contemporary Design

Intrigued by the interplay between natural materials and contemporary design, multi award-winning designer Tom Fereday brings a shared passion for honest design, sustainable material and exemplary craftsmanship to this Lounge collaboration with Zenith Design Studio. Distinguished by a sleek solid timber frame, the soft body of the Easel lounge features gently curving edges showcasing the natural beauty and elegance of upholstery when paired with timber.

The Easel collection features a family of single and multi-seat lounges framed in natural American Oak, Easel can be upholstered in a vast array of textiles and leathers.

Flat packing solid timber construction intelligently and efficiently frames the entire lounge forming an incredibly strong and yet refined seating collection designed for comfort with a soft webbed frame.