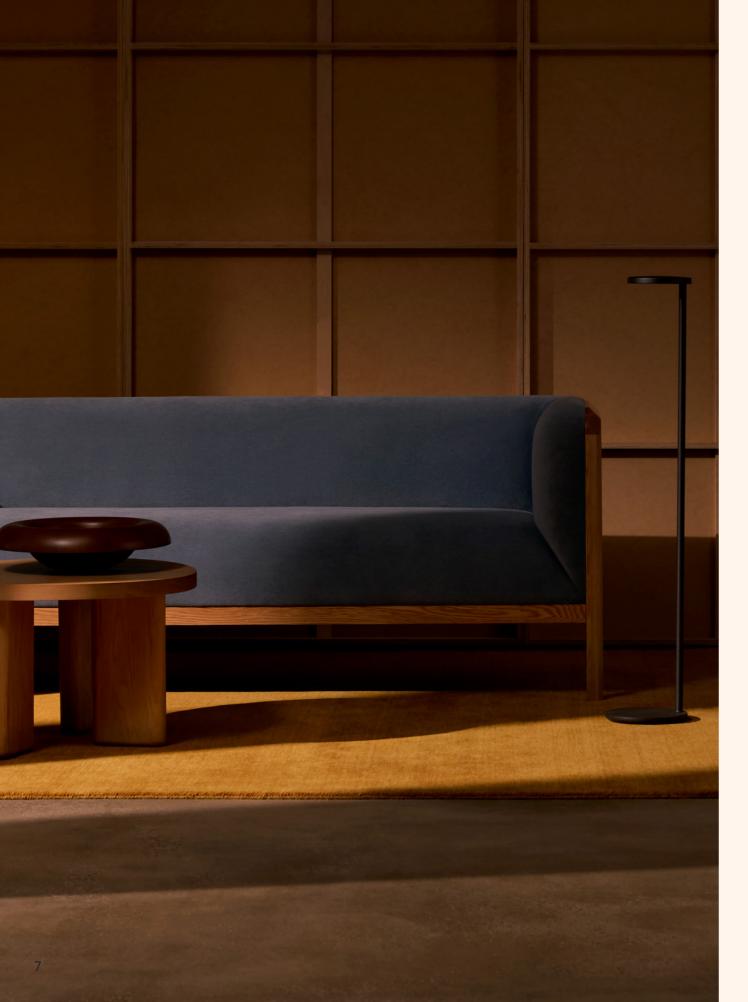

## Natural Elegance & Contemporary Design

Intrigued by the interplay between natural materials and contemporary design, multi award-winning designer Tom Fereday brings a shared passion for honest design, sustainable material and exemplary craftsmanship to this Lounge collaboration with Zenith Design Studio. Distinguished by a sleek solid timber frame, the soft body of the Easel lounge features gently curving edges showcasing the natural beauty and elegance of upholstery when paired with timber.

The Easel collection features a family of single and multi-seat lounges framed in natural American Oak, Easel can be upholstered in a vast array of textiles and leathers.

Flat packing solid timber construction intelligently and efficiently frames the entire lounge forming an incredibly strong and yet refined seating collection designed for comfort with a soft webbed frame.