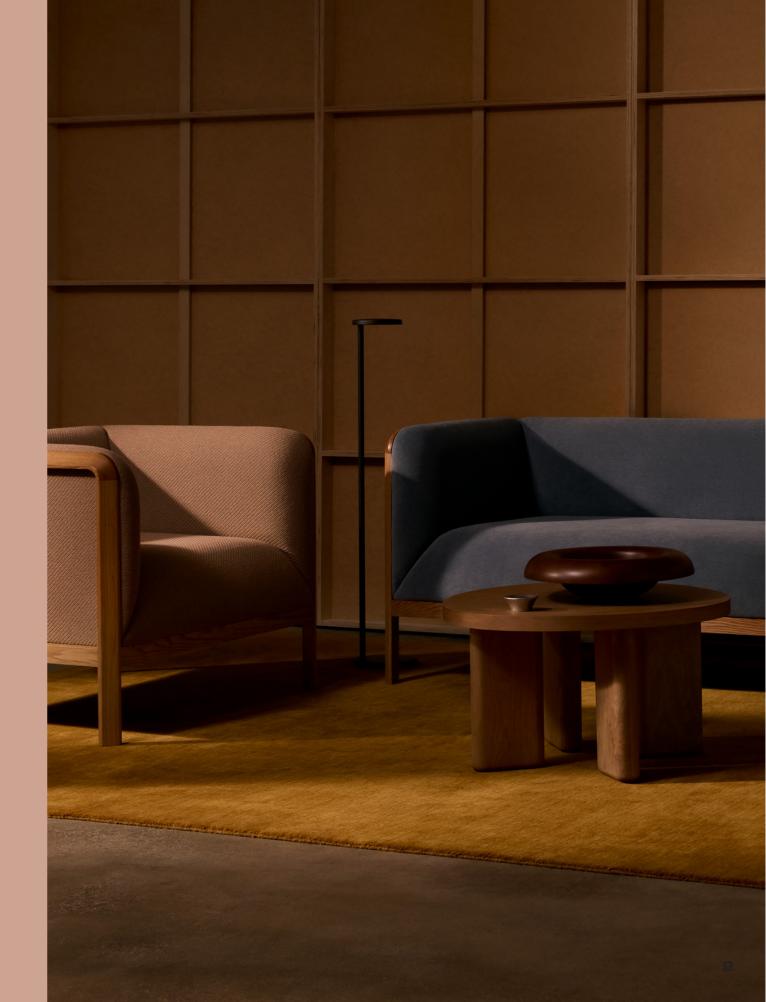

## Natural Elegance & Contemporary Design

Intrigued by the interplay between natural materials and contemporary design, multi award-winning designer Tom Fereday brings a shared passion for honest design, sustainable material and exemplary craftsmanship to this Lounge collaboration with Zenith Design Studio. Distinguished by a sleek solid timber frame, the soft body of the Easel lounge features gently curving edges showcasing the natural beauty and elegance of upholstery when paired with timber.

The Easel collection features a family of single and multi-seat lounges framed in natural American Oak, Easel can be upholstered in a vast array of textiles and leathers.

Flat packing solid timber construction intelligently and efficiently frames the entire lounge forming an incredibly strong and yet refined seating collection designed for comfort with a soft webbed frame.