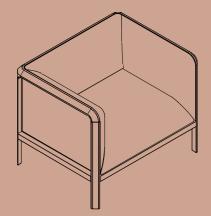

## Natural Elegance & Contemporary Design

Intrigued by the interplay between natural materials and contemporary design, multi award-winning designer Tom Fereday brings a shared passion for honest design, sustainable material and exemplary craftsmanship to this Lounge collaboration with Zenith Design Studio. Distinguished by a sleek solid timber frame, the soft body of the Easel lounge features gently curving edges showcasing the natural beauty and elegance of upholstery when paired with timber.

The Easel collection features a family of single and multi-seat lounges framed in natural American Oak, Easel can be upholstered in a vast array of textiles and leathers.

Flat packing solid timber construction intelligently and efficiently frames the entire lounge forming an incredibly strong and yet refined seating collection designed for comfort with a soft webbed frame.