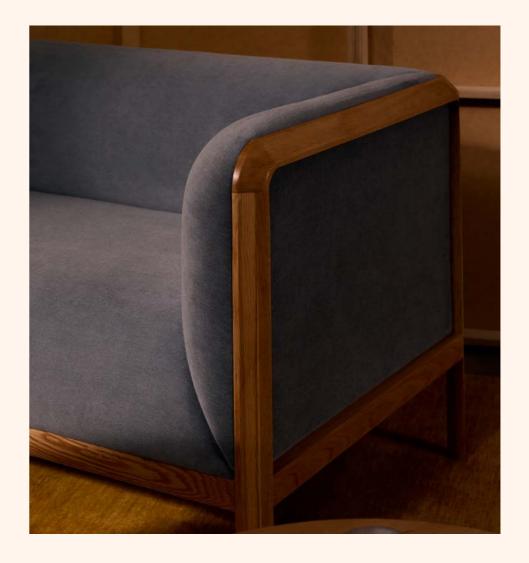

## Natural Elegance & Contemporary Design

Intrigued by the interplay between natural materials and contemporary design, multi award-winning designer Tom Fereday brings a shared passion for honest design, sustainable material and exemplary craftsmanship to this Lounge collaboration with Zenith Design Studio. Distinguished by a sleek solid timber frame, the soft body of the Easel lounge features gently curving edges showcasing the natural beauty and elegance of upholstery when paired with timber.

The Easel collection features a family of single and multi-seat lounges framed in natural American Oak, Easel can be upholstered in a vast array of textiles and leathers.

Flat packing solid timber construction intelligently and efficiently frames the entire lounge forming an incredibly strong and yet refined seating collection designed for comfort with a soft webbed frame.