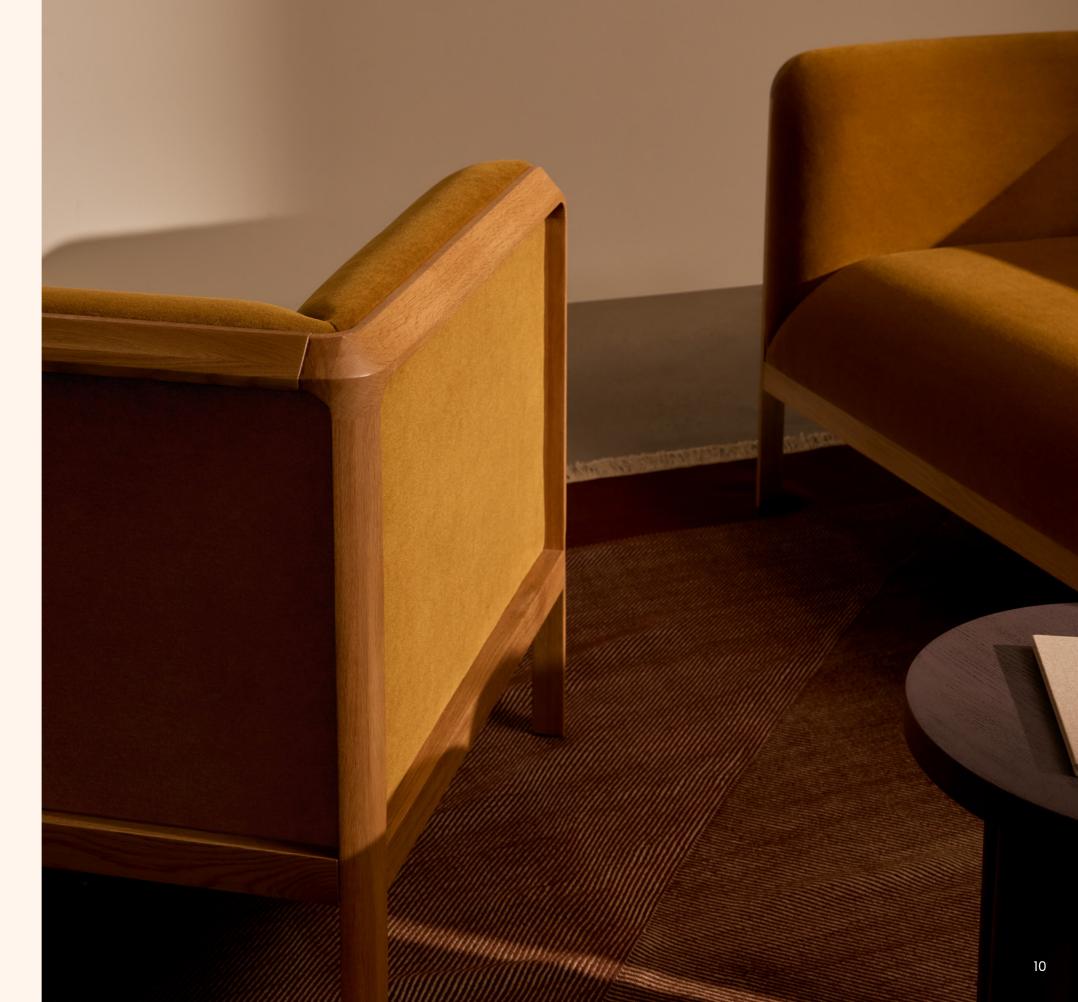

## Natural Elegance & Contemporary Design

Intrigued by the interplay between natural materials and contemporary design, multi award-winning designer Tom Fereday brings a shared passion for honest design, sustainable material and exemplary craftsmanship to this Lounge collaboration with Zenith Design Studio. Distinguished by a sleek solid timber frame, the soft body of the Easel lounge features gently curving edges showcasing the natural beauty and elegance of upholstery when paired with timber.

The Easel collection features a family of single and multi-seat lounges framed in natural American Oak, Easel can be upholstered in a vast array of textiles and leathers.

Flat packing solid timber construction intelligently and efficiently frames the entire lounge forming an incredibly strong and yet refined seating collection designed for comfort with a soft webbed frame.