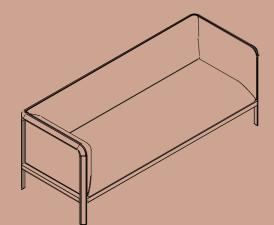

## Natural Elegance & Contemporary Design

Intrigued by the interplay between natural materials and contemporary design, multi award-winning designer Tom Fereday brings a shared passion for honest design, sustainable material and exemplary craftsmanship to this Lounge collaboration with Zenith Design Studio. Distinguished by a sleek solid timber frame, the soft body of the Easel lounge features gently curving edges showcasing the natural beauty and elegance of upholstery when paired with timber.

The Easel collection features a family of single and multi-seat lounges framed in natural American Oak, Easel can be upholstered in a vast array of textiles and leathers.

Flat packing solid timber construction intelligently and efficiently frames the entire lounge forming an incredibly strong and yet refined seating collection designed for comfort with a soft webbed frame.