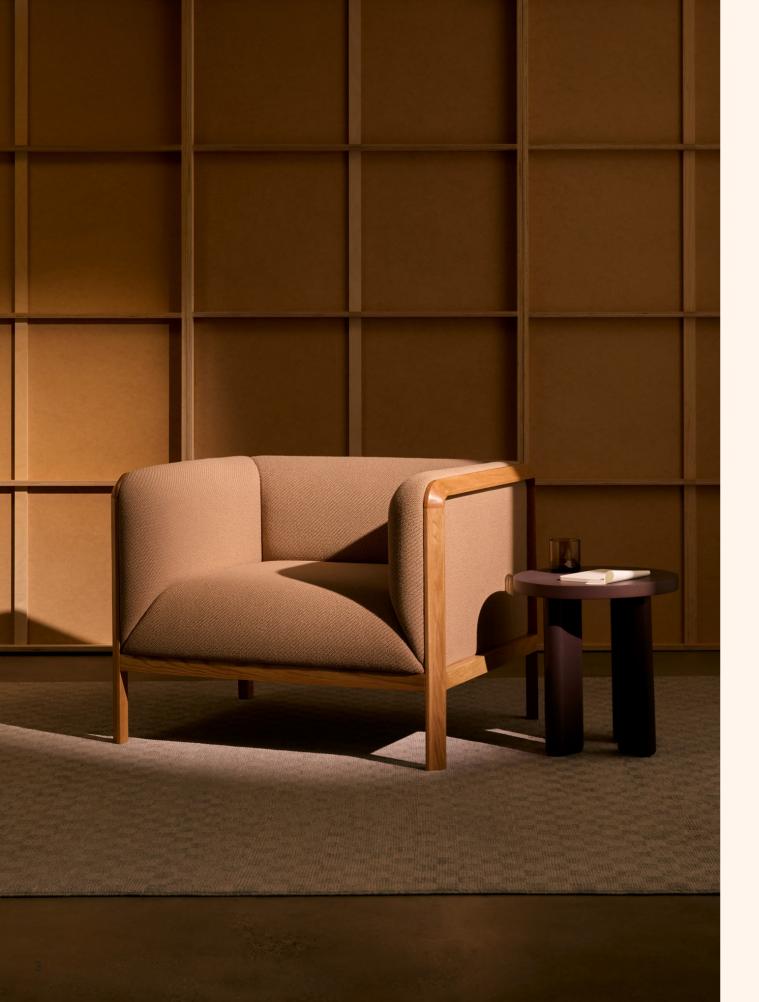

## Natural Elegance & Contemporary Design

Intrigued by the interplay between natural materials and contemporary design, multi award-winning designer Tom Fereday brings a shared passion for honest design, sustainable material and exemplary craftsmanship to this Lounge collaboration with Zenith Design Studio. Distinguished by a sleek solid timber frame, the soft body of the Easel lounge features gently curving edges showcasing the natural beauty and elegance of upholstery when paired with timber.

The Easel collection features a family of single and multi-seat lounges framed in natural American Oak, Easel can be upholstered in a vast array of textiles and leathers.

Flat packing solid timber construction intelligently and efficiently frames the entire lounge forming an incredibly strong and yet refined seating collection designed for comfort with a soft webbed frame.