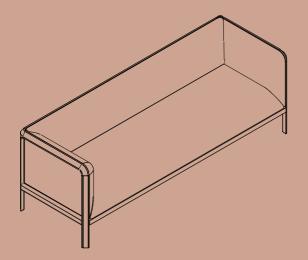

## Natural Elegance & Contemporary Design

Intrigued by the interplay between natural materials and contemporary design, multi award-winning designer Tom Fereday brings a shared passion for honest design, sustainable material and exemplary craftsmanship to this Lounge collaboration with Zenith Design Studio. Distinguished by a sleek solid timber frame, the soft body of the Easel lounge features gently curving edges showcasing the natural beauty and elegance of upholstery when paired with timber.

The Easel collection features a family of single and multi-seat lounges framed in natural American Oak, Easel can be upholstered in a vast array of textiles and leathers.

Flat packing solid timber construction intelligently and efficiently frames the entire lounge forming an incredibly strong and yet refined seating collection designed for comfort with a soft webbed frame.