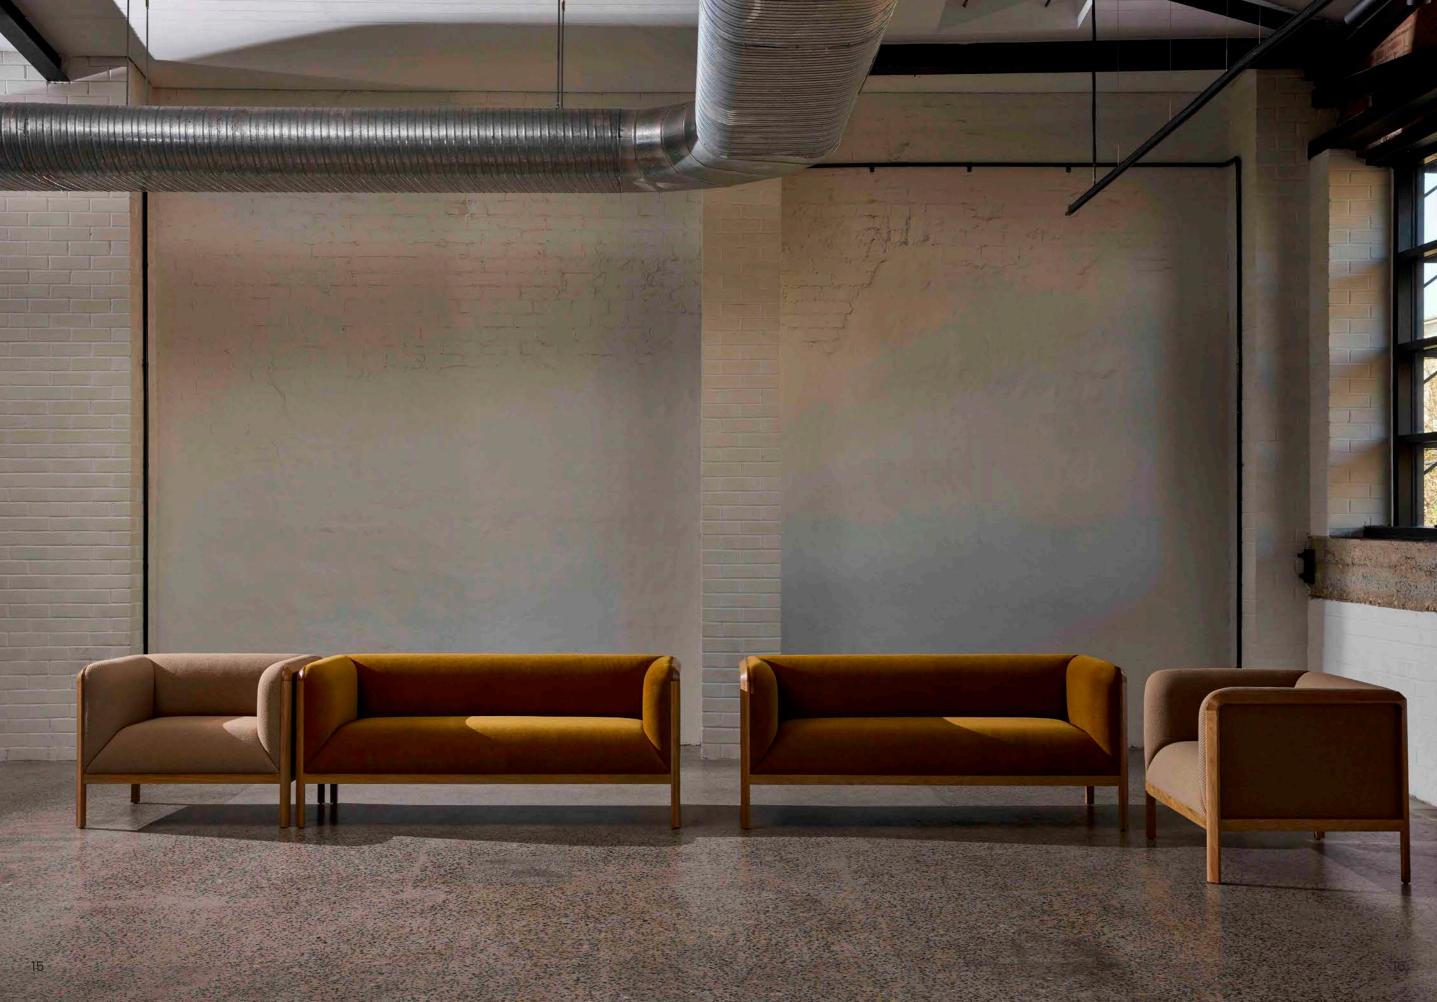

## Natural Elegance & Contemporary Design

Intrigued by the interplay between natural materials and contemporary design, multi award-winning designer Tom Fereday brings a shared passion for honest design, sustainable material and exemplary craftsmanship to this Lounge collaboration with Zenith Design Studio. Distinguished by a sleek solid timber frame, the soft body of the Easel lounge features gently curving edges showcasing the natural beauty and elegance of upholstery when paired with timber.

The Easel collection features a family of single and multi-seat lounges framed in natural American Oak, Easel can be upholstered in a vast array of textiles and leathers.

Flat packing solid timber construction intelligently and efficiently frames the entire lounge forming an incredibly strong and yet refined seating collection designed for comfort with a soft webbed frame.