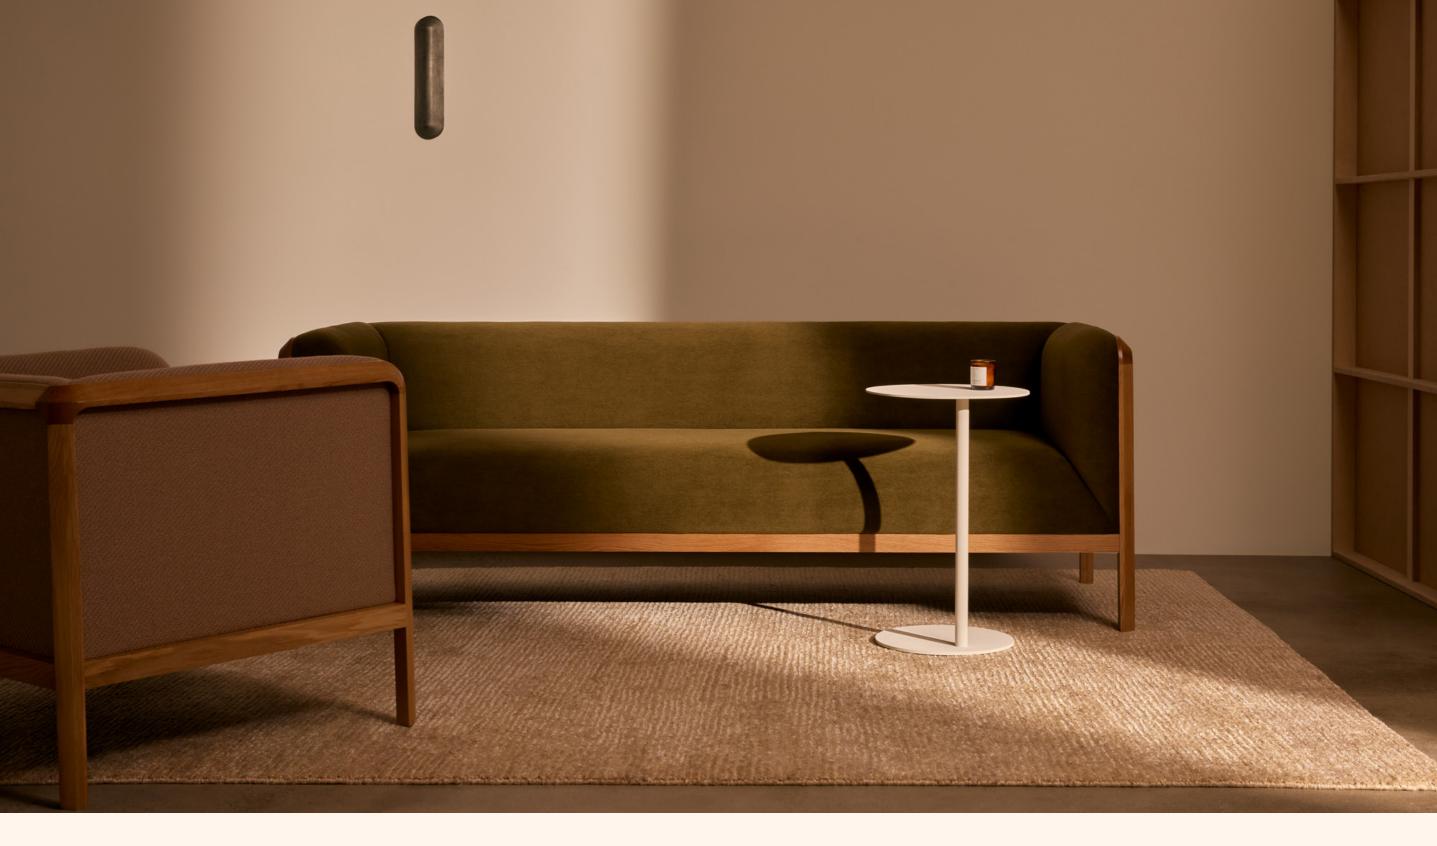

## Natural Elegance & Contemporary Design

Intrigued by the interplay between natural materials and contemporary design, multi award-winning designer Tom Fereday brings a shared passion for honest design, sustainable material and exemplary craftsmanship to this Lounge collaboration with Zenith Design Studio. Distinguished by a sleek solid timber frame, the soft body of the Easel lounge features gently curving edges showcasing the natural beauty and elegance of upholstery when paired with timber.

The Easel collection features a family of single and multi-seat lounges framed in natural American Oak, Easel can be upholstered in a vast array of textiles and leathers.

Flat packing solid timber construction intelligently and efficiently frames the entire lounge forming an incredibly strong and yet refined seating collection designed for comfort with a soft webbed frame.