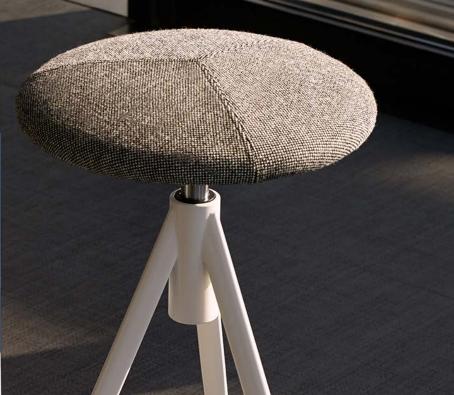

### Features:

Freely inspired by the automotive world, with the seams of the seat reminiscent of a steering wheel and the particular three-legged base, the height-adjustable WIL stool is a truly innovative piece of furniture.

# Option:

- Swivel stool
- Height adjustable stool

Design: ROMANO MARCATO for LAPALMA

Warranty: 5 years