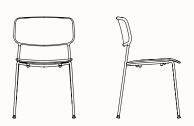

#### **Features:**

Kisat has a familiar aesthetic and a natural versatility that can meet the most diverse needs, whether commercial or residential. The frame surrounds the back and then descends in a continuous line to become the 4-legged base. Kisat creates a subtle visual effect with understated elegance. Kisat stacks 8 high and 12 high on a trolley.

Trolley on pivoting castors & protection in felt

Design: HEE WELLING for LAPALMA

Warranty: 5 years

**Certification: FSC** 

# **Dimensions:**



## Chair S410

OW 490mm OD 530mm OH 790mm 460mm

#### Finishes:

Seat & backrest: Plywood, Stained Wood or upholstered in fabric categories A, B, C, D

Refer to the Lapalma finishes specification Frame & trolley: Powder coated in house finishes

### Seat & Backrest:













Blanched

Black Open

Stained Wood Stained Wood Stained Wood







Pistacchio Oliva Stained Wood Stained Wood

### **Powder coat:**











Mattone



Pistacchio

Oliva Black



# **Trolley C11**

OW 620mm OD 700mm OH 350mm

# **Trolley:**



Black