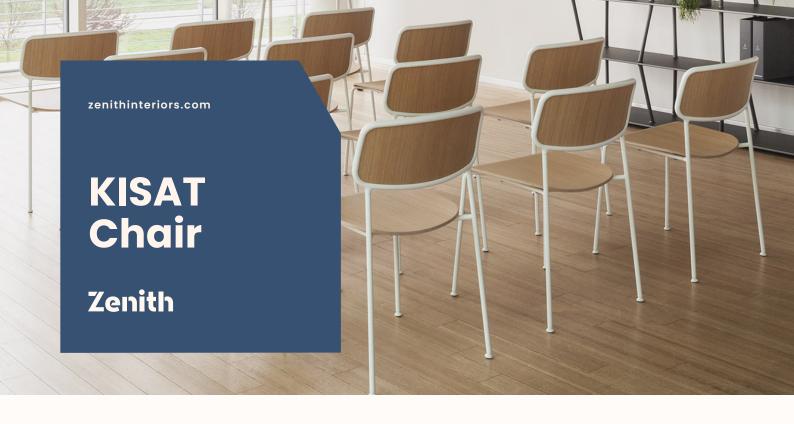

#### **Features:**

Kisat has a familiar aesthetic and a natural versatility that can meet the most diverse needs, whether commercial or residential. The frame surrounds the back and then descends in a continuous line to become the 4-legged base. Kisat creates a subtle visual effect with understated elegance. Kisat stacks 8 high and 12 high on a trolley.

Trolley on pivoting castors & protection in felt

Design: HEE WELLING for LAPALMA

Warranty: 5 years

**Certification: FSC** 