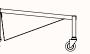

nds the back and then descends in a continuous line to become the 4-legged base. Kisat creates a subtle visual effect with understated elegance. Kisat stacks 8 high and 12 high on a trolley.

Trolley on pivoting castors & protection in felt

Design: HEE WELLING for LAPALMA

Warranty: 5 years

**Certification: FSC** 

# **Dimensions:**



## Chair S410

OW 490mm OD 530mm OH 790mm 460mm

#### Finishes:

Seat & backrest: Plywood, Stained Wood or upholstered in fabric categories A, B, C, D

Refer to the Lapalma finishes specification Frame & trolley: Powder coated in house finishes

### Seat & Backrest:













Blanched

Black Open

Stained Wood Stained Wood Stained Wood







Pistacchio Oliva Stained Wood Stained Wood

### **Powder coat:**











Mattone



Pistacchio

Oliva Black



# **Trolley C11**

OW 620mm OD 700mm OH 350mm

# **Trolley:**



Black