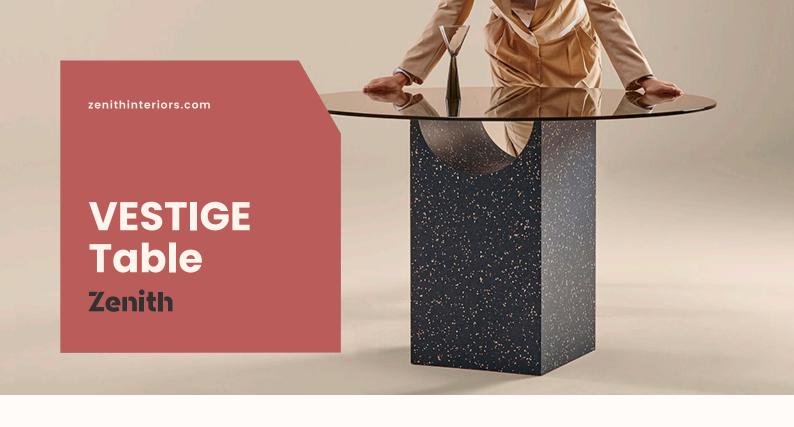

### **Features:**

The passage of time is an element that leaves a trace of the past as it sculpts matter. Note Design Studio have created a family of tables whose bases remind us of architectural figures of ancient civilizations, eroded over time.

The sculptural base is formed by a rectangular block from which a cylindrical section has been subtracted from upper part. A tempered glass top rests delicately on the fine lines that have been exposed by the intersection of both geometric figures. An honest aesthetic that exhibits strength and beauty in simple ways.