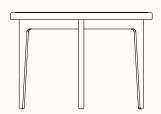

### **Features:**

Pure and simple

The Le Roi Coffee Table and Side Table are constructed as a frame geometry of solid oak with inlaid natural French rattan mounted after traditional methods. The tactile French rattan creates translucent surfaces highlighting the beautiful and simple construction.

### Finishes:

Solid ash frame coated with clear water-based lacquer, inlaid with natural French rattan.

#### Le Roi Coffee Table

Overall Dia Ø600mm Overall Height 440mm