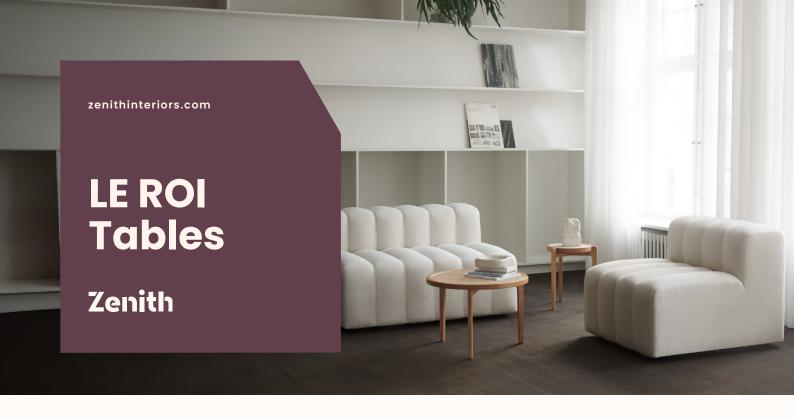

### **Features:**

Pure and simple

The Le Roi Coffee Table and Side Table are constructed as a frame geometry of solid oak with inlaid natural French rattan mounted after traditional methods. The tactile French rattan creates translucent surfaces highlighting the beautiful and simple construction.

#### Le Roi Coffee Table

Overall Dia Ø600mm Overall Height 440mm

# Le Roi Side Table

Overall Dia Ø360mm Overall Height 440mm