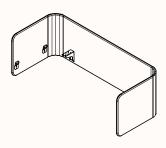

#### Orbis Spine Raiser

To suit ORBIS 50X60 X-Beams & 60X60 X-Beams

#### Rumba Spine Raiser

To suit RUMBA X-Beams