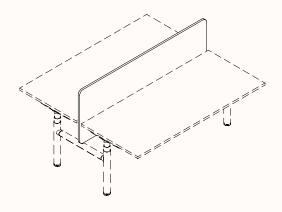

## **Frame Mounted Spine**

- 0 30mm screen gap
- Classic & Sweep shape
- · Cannot go to floor
- Fixed to crossbeam
- The optional spine raiser lifts the bottom of the screen up above the workstation crossbeam to reduce the Screen Actual Height and improve the clearance to the cable duct. The spine raiser for Orbis = 166mm high, and for Rumba / Orbis-E = 100mm high.

## **Compatibility:**

Orbis 180° pod of 2, Orbis 90° pod of 2-T, Orbis 90° pod of 4-X, Orbis-E 180° pod of 2 Rumba 180° pod of 2, Rumba 90° pod of 2-T, Rumba 90° pod of 4-X Note - Rumba with crossbeam

## Spine

Thickness: 30mm

Length Range: Min 1200mm - Max 2000mm

(Must equal frame length)

Height: Min 900mm - Max 1250mm

Leg profile indicative only