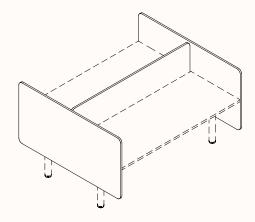

# Frame Mounted Spine & End

- 0 30mm screen gap
- Classic shape
- · Cannot go to floor
- Fixed to crossbeam
- End screen quantity: one or two ends
- Spine & End screens must be the same overall height

Compatibility: Orbis 180° pod of 2 & Rumba 180° pod of 2

## **Dimensions:**

Thickness: 30mm

Spine Length Range: 1200mm - 2000mm

(Must equal frame length)

Spine Height: Min 900mm - Max 1250mm

End Screen Length: Must equal frame depth End HeighnRange: Min 200 - Max 310mm