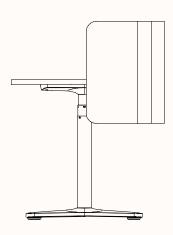

# **Worktop Mounted Classic & Sweep**

- 0 30mm screen gap required for Orbis, Rumba desks with Duct and/or Glovebox
- Cannot go to floor
- Cannot be used as end/return screens

Compatibility: All workstations with 25mm and 33mm worktops

#### Classic

Thickness: 30mm

Width Range: 500mm - 2000mm Height Range: 300mm - 800mm Adjust the above / below height to suit

Screen Height Above Desk:

Min: 150mm Max 500mm

Screen Height Below Desk:

Min: 130mm

## Sweep

Thickness: 30mm

Width Range: 500mm - 2000mm Height Range: 300mm - 800mm Adjust the above / below height to suit

Screen Height Above Desk:

Min: 150mm Max: 500mm

Screen Height Below Desk:

Min: 130mm