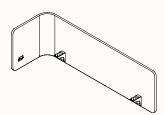

#### Orbis Spine Raiser

To suit ORBIS 50X60 X-Beams & 60X60 X-Beams

#### Rumba Spine Raiser

To suit RUMBA X-Beams