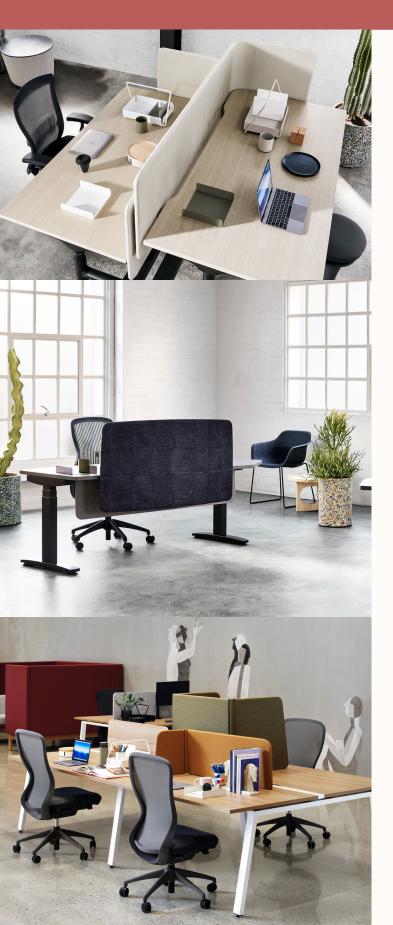

# PRECINCT Screens

#### **Features:**

Precinct is a soft and frameless screen solution that is highly functional and aesthetically pleasing, creating clean and defined workspaces.

#### Finishes:

Upholstered in Zenith House Screen fabrics or COM Refer to ZENITH House Screen fabrics for full range

1