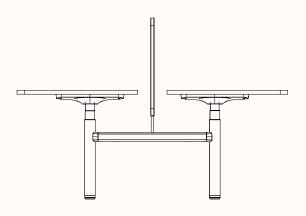

## **Frame Mounted Spine**

- 0 30mm screen gap
- Classic & Sweep shape
- · Cannot go to floor
- Fixed to crossbeam
- The optional spine raiser lifts the bottom of the screen up above the workstation crossbeam to reduce the Screen Actual Height and improve the clearance to the cable duct. The spine raiser for Orbis = 166mm high, and for Rumba / Orbis-E = 100mm high.

## Spine

Thickness: 30mm

Length Range: Min 1200mm - Max 2000mm

(Must equal frame length)

Height: Min 900mm - Max 1250mm

Leg profile indicative only