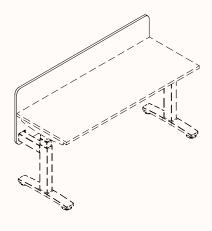

## **Frame Mounted Spine**

- 0 30mm screen gap
- Classic & Sweep shape
- · Cannot go to floor
- Fixed to crossbeam
- The optional spine raiser lifts the bottom of the screen up above the workstation crossbeam to reduce the Screen Actual Height and improve the clearance to the cable duct. The spine raiser for Orbis = 166mm high, and for Rumba / Orbis-E = 100mm high.

## Spine

Thickness: 30mm

Length Range: Min 1200mm - Max 2000mm

(Must equal frame length)

Height: Min 900mm - Max 1250mm

Leg profile indicative only