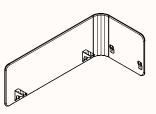

#### Orbis Spine Raiser

To suit ORBIS 50X60 X-Beams & 60X60 X-Beams

#### Rumba Spine Raiser

To suit RUMBA X-Beams