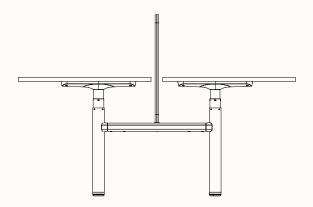

## **Frame Mounted Spine**

- 0 30mm screen gap
- Classic & Sweep shape
- · Cannot go to floor
- Fixed to crossbeam
- The optional spine raiser lifts the bottom of the screen up above the workstation crossbeam to reduce the Screen Actual Height and improve the clearance to the cable duct. The spine raiser for Orbis = 166mm high, and for Rumba / Orbis-E = 100mm high.

## Spine

Thickness: 30mm

Length Range: Min 1200mm - Max 2000mm

(Must equal frame length)

Height: Min 900mm - Max 1250mm

Leg profile indicative only