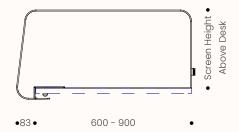

#### Classic

Thickness: 30mm

Width Range: 500mm - 2000mm Height Range: 300mm - 800mm Adjust the above / below height to suit

Screen Height Above Desk:

Min: 150mm Max 500mm

Screen Height Below Desk:

Min: 130mm

## Sweep

Thickness: 30mm

Width Range: 500mm - 2000mm Height Range: 300mm - 800mm Adjust the above / below height to suit

Screen Height Above Desk:

Min: 150mm Max: 500mm

Screen Height Below Desk:

Min: 130mm