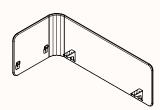

#### Orbis Spine Raiser

To suit ORBIS 50X60 X-Beams & 60X60 X-Beams

#### Rumba Spine Raiser

To suit RUMBA X-Beams