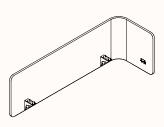

#### Orbis Spine Raiser

To suit ORBIS 50X60 X-Beams & 60X60 X-Beams

#### Rumba Spine Raiser

To suit RUMBA X-Beams