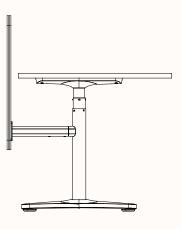

## **Frame Mounted Spine**

- 0 30mm screen gap
- Classic & Sweep shape
- · Cannot go to floor
- Fixed to crossbeam
- The optional spine raiser lifts the bottom of the screen up above the workstation crossbeam to reduce the Screen Actual Height and improve the clearance to the cable duct. The spine raiser for Orbis = 166mm high, and for Rumba / Orbis-E = 100mm high.

## Spine

Thickness: 30mm

Length Range: Min 1200mm - Max 2000mm

(Must equal frame length)

Height: Min 900mm - Max 1250mm

Leg profile indicative only