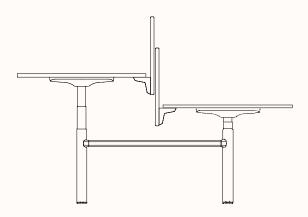

## **Frame Mounted Spine**

- 0 30mm screen gap
- Classic & Sweep shape
- · Cannot go to floor
- Fixed to crossbeam
- The optional spine raiser lifts the bottom of the screen up above the workstation crossbeam to reduce the Screen Actual Height and improve the clearance to the cable duct. The spine raiser for Orbis = 166mm high, and for Rumba / Orbis-E = 100mm high.

## **Compatibility:**

Orbis 180° pod of 2, Orbis 90° pod of 2-T, Orbis 90° pod of 4-X, Orbis-E 180° pod of 2 Rumba 180° pod of 2, Rumba 90° pod of 2-T, Rumba 90° pod of 4-X Note - Rumba with crossbeam

## Spine

Thickness: 30mm

Length Range: Min 1200mm - Max 2000mm

(Must equal frame length)

Height: Min 900mm - Max 1250mm

Leg profile indicative only