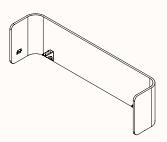

#### Orbis Spine Raiser

To suit ORBIS 50X60 X-Beams & 60X60 X-Beams

#### Rumba Spine Raiser

To suit RUMBA X-Beams