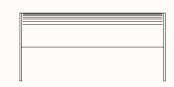

## **Powder Coat:**

Black

**One Seater S12** OW 480mm OD 440mm OH 4400mm

**Two Seater S13** OW 940mm OD 440mm OH 440mm

**Angled Seater S14** OW 820mm OD 440mm OH 440mm