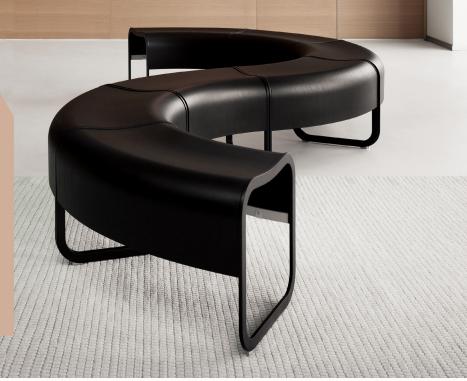

# ZA System Zenith

#### **Features:**

A system of curved and linear modular elements that can be repeated infinitely with a 'millipede' effect.

See ZA System Configuration Specification for configurations

Design: SHIN & TOMOKO AZUMI for LAPALMA

#### **Finishes:**

Solid timber seat Powder coated metal frame in back or white.