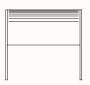

## **Powder Coat:**

Black

**One Seater S12** OW 480mm OD 440mm OH 4400mm

**Two Seater S13** OW 940mm OD 440mm OH 440mm

**Angled Seater S14** OW 820mm OD 440mm OH 440mm