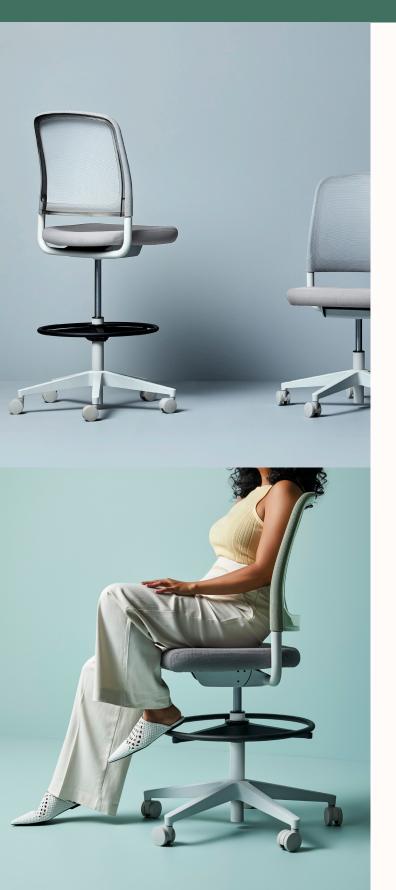

#### Features:

Denn's intelligent and intuitive motion allows you to effortlessly move from one posture to the next without thought or restriction. Responding to your conscious and subconscious movements, Denn supports your body allowing you to achieve a state of uninterrupted flow.

Denn embraces a post-plastic era by transforming upcycled low-grade waste materials into innovative performance seating.

#### **Options:**

- Light or dark model
- 4D arm (retroffitable)
- Loop arm (retroffitable)
- Polished aluminium base
- Headrest (retrofittable)
- Adjustable lumbar
- Soft or hard floor castors

Design: FORMWAY DESIGN for ZENITH

### Denn Drafting Chair without Arms

| OW   | 26.89 inch       |       |                  |
|------|------------------|-------|------------------|
| OD   | 14.72-16.93 inch | SW    | 19.80 inch       |
| OH   | 42.64–50.35 inch | SD    | 13.66–16.93 inch |
|      |                  | SH    | 22.00–29.72 inch |
|      |                  |       |                  |
| Foot | ring Height 9.4  | 5inch | 1 – 15.75 inch   |