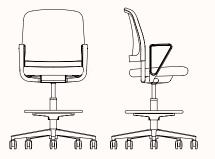

#### Features:

Denn's intelligent and intuitive motion allows you to effortlessly move from one posture to the next without thought or restriction. Responding to your conscious and subconscious movements, Denn supports your body allowing you to achieve a state of uninterrupted flow.

#### **Options:**

- Light or dark model
- 4D arm (retroffitable)
- Loop arm (retroffitable)
- Polished aluminium base
- Headrest (retrofittable)
- Adjustable lumbar
- Soft or hard floor castors

Design: FORMWAY DESIGN for ZENITH

### Denn Drafting Chair without Arms

| OW   | 26.89 inch       |       |                  |
|------|------------------|-------|------------------|
| OD   | 14.72-16.93 inch | SW    | 19.80 inch       |
| OH   | 42.64–50.35 inch | SD    | 13.66–16.93 inch |
|      |                  | SH    | 22.00–29.72 inch |
|      |                  |       |                  |
| Foot | ring Height 9.4  | 5inch | 1 – 15.75 inch   |