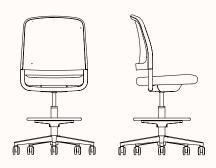

### Denn Drafting Chair without Arms

| OW   | 26.89 inch       |       |                  |
|------|------------------|-------|------------------|
| OD   | 14.72-16.93 inch | SW    | 19.80 inch       |
| OH   | 42.64–50.35 inch | SD    | 13.66–16.93 inch |
|      |                  | SH    | 22.00–29.72 inch |
|      |                  |       |                  |
| Foot | ring Height 9.4  | 5inch | 1 – 15.75 inch   |