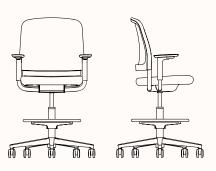

#### Denn Drafting Chair with 4D Arms

| OW                       | 26.89inch       |    |                 |
|--------------------------|-----------------|----|-----------------|
| OD                       | 14.72-16.93inch | SW | 19.80inch       |
| OH                       | 42.64-50.35inch | SD | 13.66-16.93inch |
|                          |                 | SH | 22.00-29.72inch |
| Width between Arms       |                 |    | 19.53inch       |
| Height Above Seat (Arms) |                 |    | 7.87-11.81mm    |
|                          |                 |    |                 |

# Denn Drafting Chair with Loop Arms

| OW                       | 26.89inch       |      |                 |
|--------------------------|-----------------|------|-----------------|
| OD                       | 14.72-16.93inch | SW   | 19.80inch       |
| ОН                       | 42.64-50.35inch | SD   | 13.66-16.93inch |
|                          |                 | SH   | 22.00-29.72inch |
| Width between Arms       |                 |      | 19.53inch       |
| Height Above Seat (Arms) |                 | rms) | 7.87inch        |
|                          |                 |      |                 |