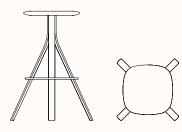

#### Features:

Lusto is the Finnish word for the growth rings of a tree. This dendrology inspired stool has a circular footrest, mimicking the rings of a tree, which organically unites the 4 legs and seat to form an incredibly comfortable stool with footrest. Available with a footrest.

### **Options:**

Nylon feet with felt or plastic insert

Design: KARRI MONNI for LAPALMA

Warranty: 5 years

**Certification:** FSC

#### **Finishes:**

Seat: Solid ash wood or fully upholstered in fabric categories A, B, C, D or soft leather Refer to the Lapalma finishes specification Frame: Solid ash wood Footrest: Black or white powder coat

# Frame & Seat:



Natural Black Open Ash Pore

## Footrest:



# **Dimensions:**



 Stool S461

 OW
 580mm

 OD
 430mm

 OH
 780mm