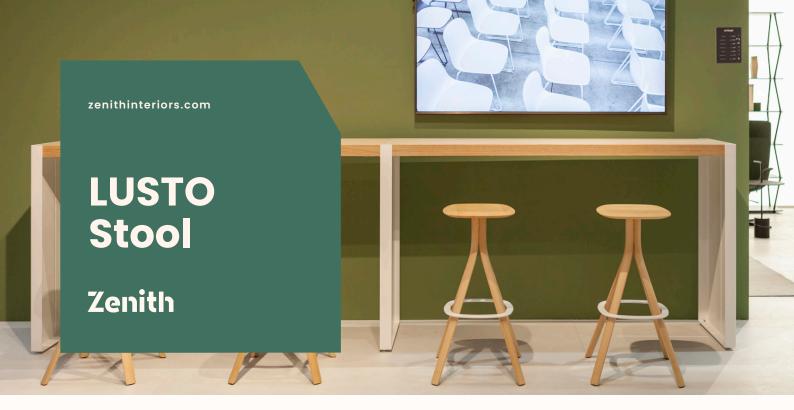

#### Features:

Lusto is the Finnish word for the growth rings of a tree. This dendrology inspired stool has a circular footrest, mimicking the rings of a tree, which organically unites the 4 legs and seat to form an incredibly comfortable stool with footrest. Available with a footrest.

# **Dimensions:**

 Stool S461

 OW
 580mm

 OD
 430mm

 OH
 780mm