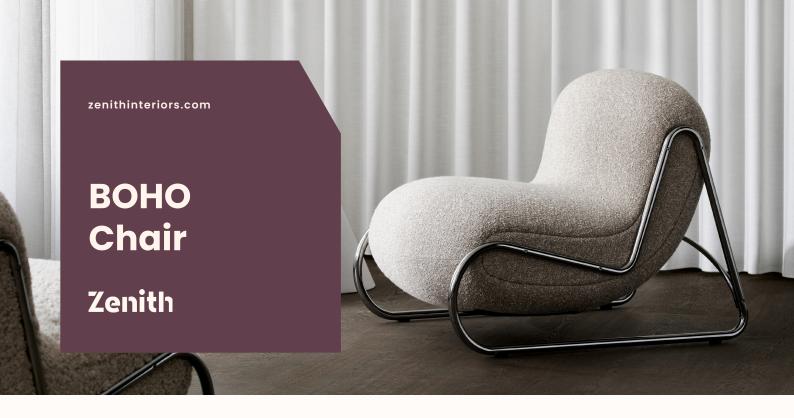

# Features:

The Boho Chair draws inspiration from the soft, flowing silhouettes of the 1970s, and geometric style of the 1980s. Boho features a soft, playful shape with a gently bulging backrest that provides the chair with form and a unique silhouette, while preventing it from looking like a pouf.

**Design:** KRISTIAN SOFUS HANSEN & TOMMY HYLDAHL for NORR11

Warranty: 5 Years

#### **Boho Chair**

OW 650mm OD 940mm SH 440mm OH 735mm