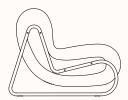

# Features:

The Boho Chair draws inspiration from the soft, flowing silhouettes of the 1970s, and geometric style of the 1980s. Boho features a soft, playful shape with a gently bulging backrest that provides the chair with form and a unique silhouette, while preventing it from looking like a pouf.

#### **Boho Chair**

OW 650mm OD 940mm SH 440mm OH 735mm