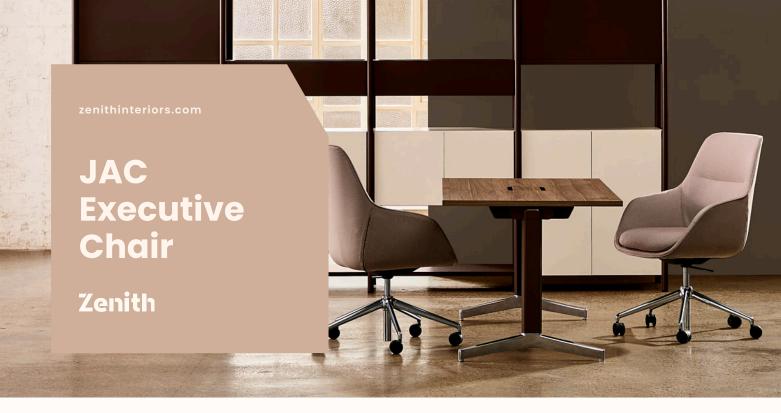

#### Features:

Designed to add an aura of subtle sophistication whilst retaining JAC's trademark comfort and body contouring support, The Executive creates a softer aesthetic and highly immersive experience. Utilising foam injection and high-end finishes, The Executive brings an understated refinement to meeting and boardrooms.

#### **Finishes:**

Shell: Fitted upholstery in Zenith House fabrics or leathers, COM & COL (Refer to Zenith House Fabric/Leather Specification) 5 Star Base: Powder coated in Canvas White, Black or Polished Aluminum Stock colours & models may vary