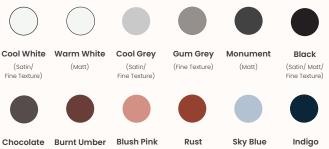

#### **Finishes:**

Top: 25mm Zenith standard laminates Leg & frame: Zenith House powder coat Matt/Satin/Fine Texture range Levelling glides: Black Custom colours available upon request Stocked models and colours may vary

## Zenith House Powder Coat:

(Fine Texture)

(Fine Texture)

(Fine Texture) (Fine Texture)

(Fine Texture)

Olive (Fine Texture)