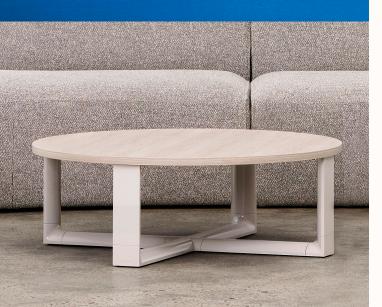

#### Features:

Toying with tension, the distinguishing feature of the Mekos occasional table is the hoop leg form. The curved inner leg and soft lines more reminiscent of residential design, are contrasted with sharp, crisp lines expressed on the outside of the leg. Suitable for foyers, waiting and breakout areas, Mekos occasional tables offer a choice of colour and tabletops, adapting seamlessly to your preferred style.

#### **Finishes:**

Top: 25mm Zenith standard laminates Leg & frame: Zenith House powder coat Matt/Satin/Fine Texture range Levelling glides: Black Custom colours available upon request Stocked models and colours may vary

## Dimensions

Small Table MKCS-SQR1 OW 600-1000mm OD 600-1000mm OH 300-600mm

Small Table MKCS-RND1 DIA 600-1000mm OH 300-600mm

\*Note: The above tables can achieve other heights, please refer to the other Mekos specifications on the website.