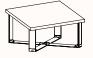

#### Features:

Toying with tension, the distinguishing feature of the Mekos occasional table is the hoop leg form. The curved inner leg and soft lines more reminiscent of residential design, are contrasted with sharp, crisp lines expressed on the outside of the leg. Suitable for foyers, waiting and breakout areas, Mekos occasional tables offer a choice of colour and tabletops, adapting seamlessly to your preferred style.

## Dimensions

Small Table MKCS-SQR1 OW 600-1000mm OD 600-1000mm OH 300-600mm

Small Table MKCS-RND1 DIA 600-1000mm OH 300-600mm

\*Note: The above tables can achieve other heights, please refer to the other Mekos specifications on the website.