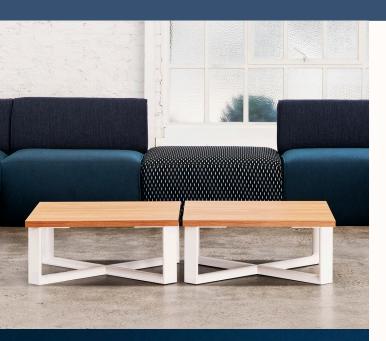

#### Features:

Toying with tension, the distinguishing feature of the Mekos occasional table is the hoop leg form. The curved inner leg and soft lines more reminiscent of residential design, are contrasted with sharp, crisp lines expressed on the outside of the leg. Suitable for foyers, waiting and breakout areas, Mekos occasional tables offer a choice of colour and tabletops, adapting seamlessly to your preferred style.

#### **Options:**

Two top shapes

Design: ZENITH DESIGN STUDIO

Warranty: 10 years

Certifications: GECA, Greenguard, Greenguard Gold

#### **Finishes:**

Top: 25mm Zenith standard laminates Leg & frame: Zenith House powder coat Matt/Satin/Fine Texture range Levelling glides: Black Custom colours available upon request Stocked models and colours may vary