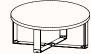

#### Features:

Toying with tension, the distinguishing feature of the Mekos occasional table is the hoop leg form. The curved inner leg and soft lines more reminiscent of residential design, are contrasted with sharp, crisp lines expressed on the outside of the leg. Suitable for foyers, waiting and breakout areas, Mekos occasional tables offer a choice of colour and tabletops, adapting seamlessly to your preferred style.

## Dimensions

Small Table MKCS-SQR1 OW 600-1000mm OD 600-1000mm OH 300-600mm

Small Table MKCS-RND1 DIA 600-1000mm OH 300-600mm

\*Note: The above tables can achieve other heights, please refer to the other Mekos specifications on the website.