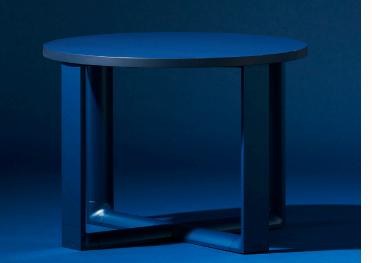

#### Features:

Toying with tension, the distinguishing feature of the Mekos occasional table is the hoop leg form. The curved inner leg and soft lines more reminiscent of residential design, are contrasted with sharp, crisp lines expressed on the outside of the leg. Suitable for foyers, waiting and breakout areas, Mekos occasional tables offer a choice of colour and tabletops, adapting seamlessly to your preferred style.

#### **Finishes:**

Top: 25mm Zenith standard laminates Leg & frame: Zenith House powder coat Matt/Satin/Fine Texture range Levelling glides: Black Custom colours available upon request Stocked models and colours may vary

## Dimensions

Small Table MKCS-SQR1 OW 600-1000mm OD 600-1000mm OH 300-600mm

Small Table MKCS-RND1 DIA 600-1000mm OH 300-600mm

\*Note: The above tables can achieve other heights, please refer to the other Mekos specifications on the website.