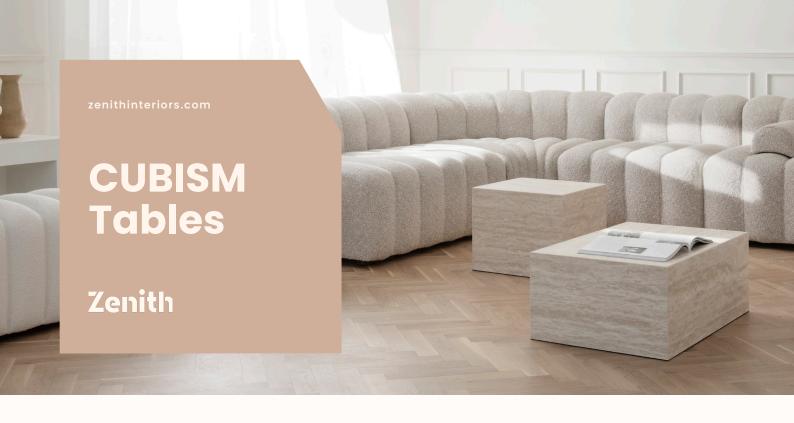

### **Features:**

Cubism is all about embracing the qualities and beauty of the material, which for centuries has been used in classical architecture around the world.

The natural stone has an irregular surface with small holes and imperfections, adding a tactile quality to the geometric shape.

#### Finishes:

Polished travertine stone slab with felt bottom. Top: Treated with a stone impregnator that provides protective seal

### **Travertine:**

Travertine Silver Travertine