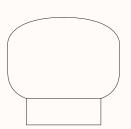

## **Features:**

Light and soft to the touch, the Liege Pouf is shaped like the characteristic Champagne cork. The Liege Pouf adds a quietly neutral or boldly colorful focus to any space.

**Design:** KRISTIAN SOFUS HANSEN & TOMMY HYLDAHL for NORRII

Warranty: 5 years

## Finishes:

Fully upholstered in Barnum Bouclé and NORR11 fabrics

Cat 0 - Grain, Cura, Step Melange, Megan, COM

Cat 1 - Mumble, Remix, Fame

Cat 2 - Barnum, Breeze Fusion, Canvas, Keiga

Cat 3 - Fiord, Hallingdal, Steelcut Trio, Savanna, Zero¹

Cat 4 - Moss¹, Safire, Baru, Sisu, Doré, Ismay

Leather Curation

I - Sheepskin

Refer to NORR11 Fabric and Leather Specification for full range

Note: Non-curated colours available upon request, contact your nearest showroom for cost.

## **Dimensions:**



## **Liege Pouf**DIA 450mm OH 455mm