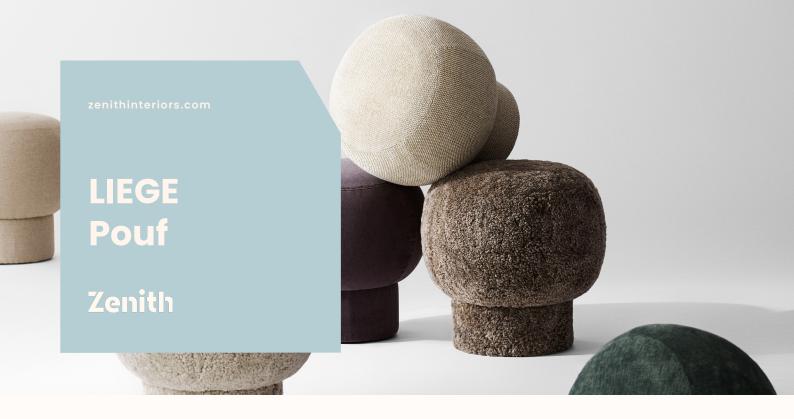

## **Features:**

Light and soft to the touch, the Liege Pouf is shaped like the characteristic Champagne cork. The Liege Pouf adds a quietly neutral or boldly colorful focus to any space.

**Design:** KRISTIAN SOFUS HANSEN & TOMMY HYLDAHL for NORRII

## Finishes:

Fully upholstered in Barnum Bouclé and NORR11 fabrics

Cat 0 - Grain, Cura, Step Melange, Megan, COM

Cat 1 - Mumble, Remix, Fame

Cat 2 - Barnum, Breeze Fusion, Canvas, Keiga

Cat 3 - Fiord, Hallingdal, Steelcut Trio, Savanna, Zero¹

Cat 4 - Moss¹, Safire, Baru, Sisu, Doré, Ismay

Leather Curation

I - Sheepskin

Refer to NORR11 Fabric and Leather Specification for full range

Note: Non-curated colours available upon request, contact your nearest showroom for cost.