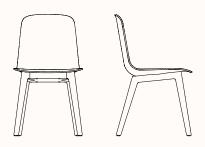

# **Dimensions:**

### **Classic Side Chair**

OW 470mm OD 525mm \*SH 450mm OH 820mm

\*SH (with Seat Pad): 470mm