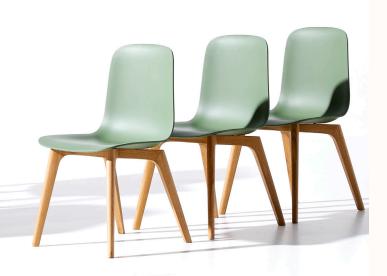

# JAC Classic Chair

#### **Features:**

The perfect union of elegance, functionality, and sustainability, the JAC classic chair effortlessly fulfills the seating needs for a multitude of workspaces. JAC classic chair comes with a timber base. As part of our sustainability commitment, with every JAC sold a tree is planted. JAC shells are now constructed from 95% post-consumer recycled polypropylene, making JAC an even more environmentally responsible choice.

# Shell:

Burnt Umber

Blush Pink

Canvas White

Gum Grey

Black

Chocolate

Rust

Sky Blue

Indigo

Olive

Base:

American Oak Naturo