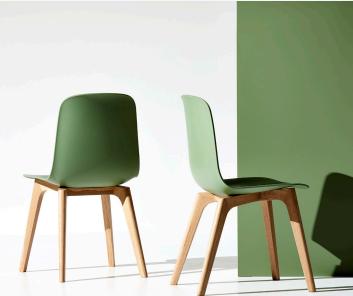

# JAC Classic Chair

#### **Features:**

The perfect union of elegance, functionality, and sustainability, the JAC classic chair effortlessly fulfills the seating needs for a multitude of workspaces. JAC classic chair comes with a timber base. As part of our sustainability commitment, with every JAC sold a tree is planted. JAC shells are now constructed from 95% post-consumer recycled polypropylene, making JAC an even more environmentally responsible choice.

## Finishes:

Recycled polypropylene shell

Upholstered shell in approved commercial fabric or leather Refer to Zenith House Fabric/Leather Specification for options Solid American Oak timber base

# Shell:

Burnt Umber

Blush Pink

Canvas White

Gum Grey

Black

Chocolate

Rust

Sky Blue

Indigo

Olive

Base:

American Oak Naturo