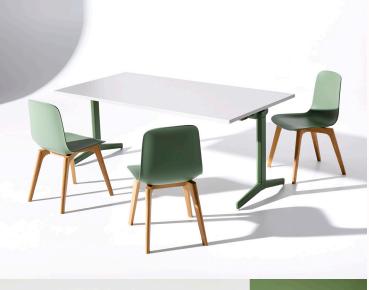

# JAC Classic Chair

#### **Features:**

The perfect union of elegance, functionality, and sustainability, the JAC classic chair effortlessly fulfills the seating needs for a multitude of workspaces. JAC classic chair comes with a timber base. As part of our sustainability commitment, with every JAC sold a tree is planted. JAC shells are now constructed from 95% post-consumer recycled polypropylene, making JAC an even more environmentally responsible choice.

## Finishes:

Recycled polypropylene shell

Upholstered shell in approved commercial fabric or leather Refer to Zenith House Fabric/Leather Specification for options Solid American Oak timber base