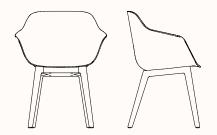

# **Dimensions:**

### **Classic Tub Chair**

OW 650mm OD 520mm \*SH 450mm OH 820mm

\*SH (with Seat Pad): 470mm