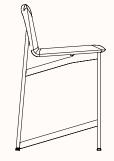

## **Dimensions:**

**Bar Stool** OW 460mm OD 590mm SD 440mm SH 660mm OH 925mm

1