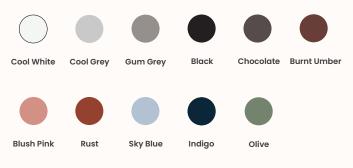

<text><text><text>

## Features:

As multi-purpose areas increasingly gain populatiry in the hybrid workplace, the Alter stool offers the ideal solution for touchdown, breakout and informal meeting areas.

At 650mm tall, the metal framed stool follows the same design formula as the extended Alter collection. With a footrest for comfort and a reduced back foam seat, the Alter stool is an elegant option for a number of collaborative and social areas.

**Design:** SCOTT FITZSIMONS for ZENITH

Warranty: 5 years

Certifications: Greenguard, Greenguard Gold, GECA

## **Finishes:**

Seat & Back: Upholstered in Zenith House Fabrics, COM or COL

Refer to Zenith House Fabric specification for options Frame: Powder coated in Zenith house Fine Texture range

## Zenith House Fine Texture Range:



## **Dimensions:**





**Bar Stool** OW 460mm OD 590mm SD 440mm SH 660mm OH 925mm

1