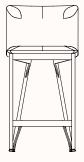

## **Dimensions:**

**Bar Stool** OW 460mm OD 590mm SD 440mm SH 660mm OH 925mm

1