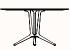

#### Features:

With a unique profile evoking 1950's Nordic design, the Trail Table has die-cast aluminium legs and joints. The fixing plate for the top is sheet steel and spar is extruded aluminium. Its delicate and light design makes it an ideal choice for innumerable contemporary spaces. Available with adjustable nylon feet.

### **Table Round H76** T381-382-383

Top DIA 1300; 1400; 1600mm 760mm ОН