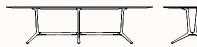

#### Features:

With a unique profile evoking 1950's Nordic design, the Trail Table has die-cast aluminium legs and joints. The fixing plate for the top is sheet steel and spar is extruded aluminium. Its delicate and light design makes it an ideal choice for innumerable contemporary spaces. Available with adjustable nylon feet.

### **Table Double H76** T387

Top 3600 x 1280mm OH 760mm