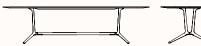

#### Features:

With a unique profile evoking 1950's Nordic design, the Trail Table has die-cast aluminium legs and joints. The fixing plate for the top is sheet steel and spar is extruded aluminium. Its delicate and light design makes it an ideal choice for innumerable contemporary spaces. Available with adjustable nylon feet.

### **Table Meeting H76** T384-385-386

Top 2000 x 1000mm 2500 x 1060mm 3000 x 1180mm

OH 760mm