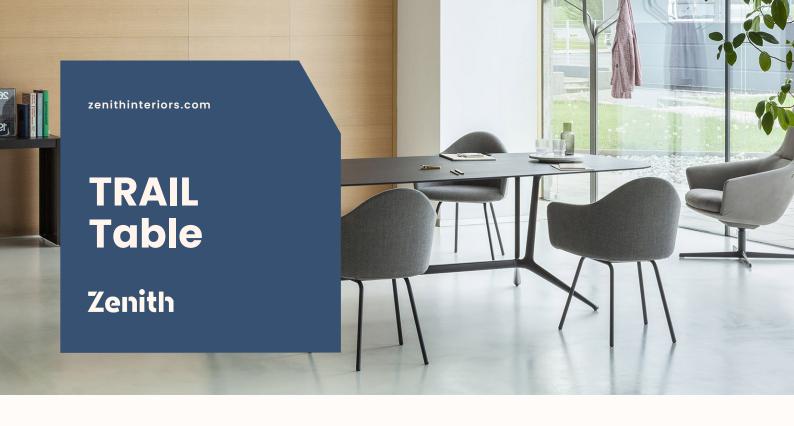

#### Features:

With a unique profile evoking 1950's Nordic design, the Trail Table has die-cast aluminium legs and joints. The fixing plate for the top is sheet steel and spar is extruded aluminium. Its delicate and light design makes it an ideal choice for innumerable contemporary spaces. Available with adjustable nylon feet.

# **Options:**

25mm HPL top or 20mm marble top

Design: GIUSEPPE BAVUSO for LAPALMA

Warranty: 5 years

**Certification: FSC** 

## Finishes:

Tops: MDF, HPL or Marble\* Frame: Powder coated

Note: \*Marble not available on 1600 Dia or 3600 x 1280 tops