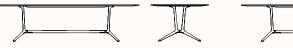

### Features:

With a unique profile evoking 1950's Nordic design, the Trail Table has die-cast aluminium legs and joints. The fixing plate for the top is sheet steel and spar is extruded aluminium. Its delicate and light design makes it an ideal choice for innumerable contemporary spaces. Available with adjustable nylon feet.

## **Dimensions:**

**Table Round H76** T381-382-383 Top DIA 1300; 1400; 1600mm 760mm ОН

**Table Meeting H76** 

Top 2000 x 1000mm

2500 x 1060mm 3000 x 1180mm

T384-385-386

OH 760mm

**Table Double H76** T387 Top 3600 x 1280mm OH 760mm