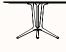

## **Dimensions:**

**Table Round H76** T381-382-383 Top DIA 1300; 1400; 1600mm 760mm ОН

**Table Meeting H76** 

Top 2000 x 1000mm

2500 x 1060mm 3000 x 1180mm

T384-385-386

OH 760mm

**Table Double H76** T387 Top 3600 x 1280mm OH 760mm