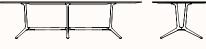

## **Dimensions:**

**Table Round H76** T381-382-383 Top DIA 1300; 1400; 1600mm 760mm ОН

**Table Meeting H76** 

Top 2000 x 1000mm

2500 x 1060mm 3000 x 1180mm

T384-385-386

OH 760mm

**Table Double H76** T387 Top 3600 x 1280mm OH 760mm