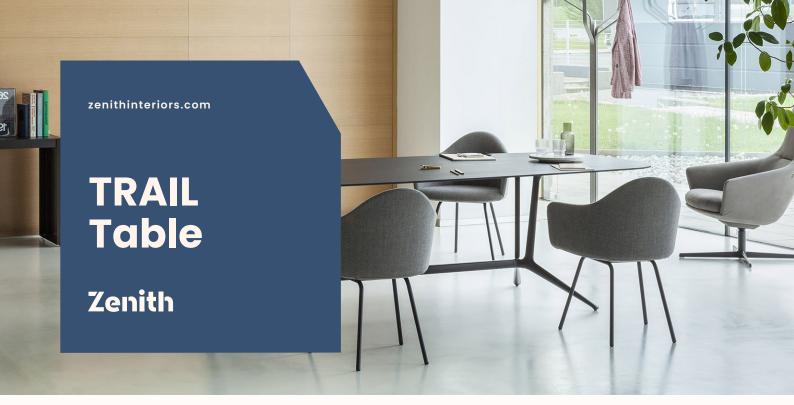

### Features:

With a unique profile evoking 1950's Nordic design, the Trail Table has die-cast aluminium legs and joints. The fixing plate for the top is sheet steel and spar is extruded aluminium. Its delicate and light design makes it an ideal choice for innumerable contemporary spaces. Available with adjustable nylon feet.

## **Options:**

25mm HPL top or 20mm marble top •

Design: GIUSEPPE BAVUSO for LAPALMA

Warranty: 5 years

**Certification:** FSC

#### **Finishes:**

Tops: MDF, HPL or Stone\* Frame: Powder coated

Note: \*Marble not available on 3600 x 1280 tops