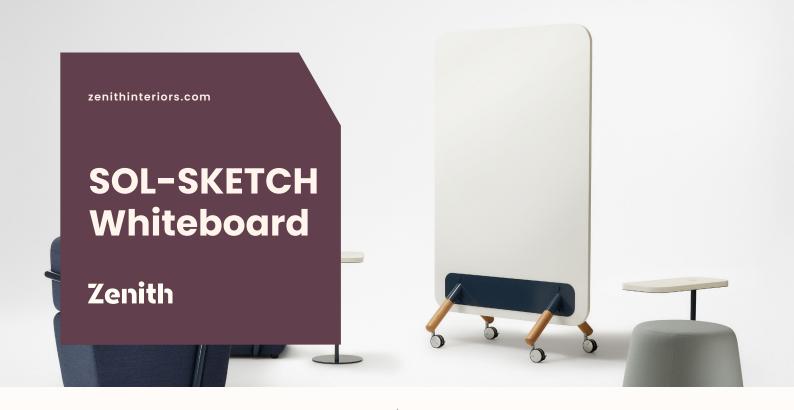

SOL-Sketch is a double-sided whiteboard. The incorporation of large castors makes the board easily movable which enhances spontaneous work encounters and the ability to work flexibly around the office. It acts as the innovation hub for meetings, presentations, or simply as an efficient way to temporarily divide openplan spaces.

### **SOL-Sketch**

OW 1200mm OD 725mm OH 1991mm