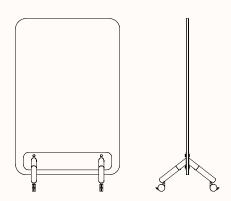

SOL-Sketch is a double-sided whiteboard. The incorporation of large castors makes the board easily movable which enhances spontaneous work encounters and the ability to work flexibly around the office. It acts as the innovation hub for meetings, presentations, or simply as an efficient way to temporarily divide openplan spaces.

### **SOL-Sketch**

OW 1200mm OD 725mm OH 1991mm

### Finishes:

Solid timber and powder coated metal base.