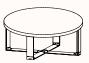

### **Features:**

Toying with tension, the distinguishing feature of the Mekos occasional table is the hoop leg form. The curved inner leg and soft lines more reminiscent of residential design, are contrasted with sharp, crisp lines expressed on the outside of the leg. Suitable for foyers, waiting and breakout areas, Mekos occasional tables offer a choice of colour and tabletops, adapting seamlessly to your preferred style.

## Small Table MKCS-RND1

DIA 600-1000mm OH 300-600mm