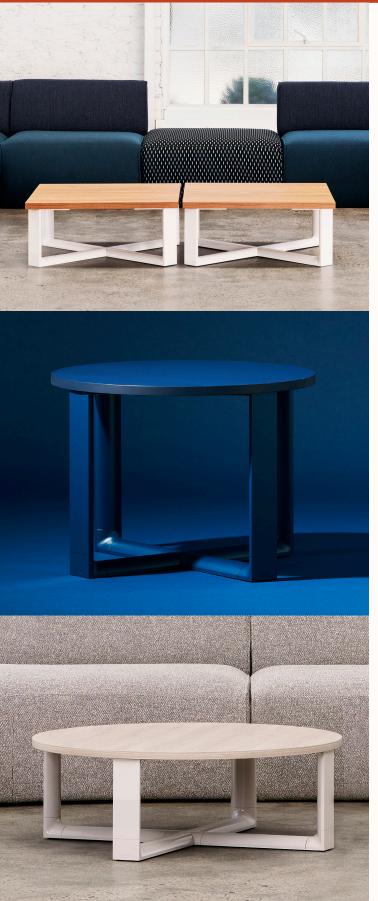

### **Features:**

Toying with tension, the distinguishing feature of the Mekos occasional table is the hoop leg form. The curved inner leg and soft lines more reminiscent of residential design, are contrasted with sharp, crisp lines expressed on the outside of the leg. Suitable for foyers, waiting and breakout areas, Mekos occasional tables offer a choice of colour and tabletops, adapting seamlessly to your preferred style.

## **Options:**

Two top shapes

Design: ZENITH DESIGN STUDIO

Warranty: 10 years

Certifications: GECA, Greenguard, Greenguard Gold

#### Finishes:

Top: 25mm Zenith standard laminates Leg & frame: Zenith House powder coat Matt/Satin/Fine Texture range Levelling glides: Black Custom colours available upon request Stocked models and colours may vary