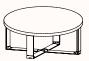

#### **Features:**

Toying with tension, the distinguishing feature of the Mekos occasional table is the hoop leg form. The curved inner leg and soft lines more reminiscent of residential design, are contrasted with sharp, crisp lines expressed on the outside of the leg. Suitable for foyers, waiting and breakout areas, Mekos occasional tables offer a choice of colour and tabletops, adapting seamlessly to your preferred style.

# Small Table MKCS-RND1

DIA 600-1000mm OH 300-600mm

<sup>\*</sup>Note: The above tables can achieve other heights, please refer to the other Mekos specifications on the website.