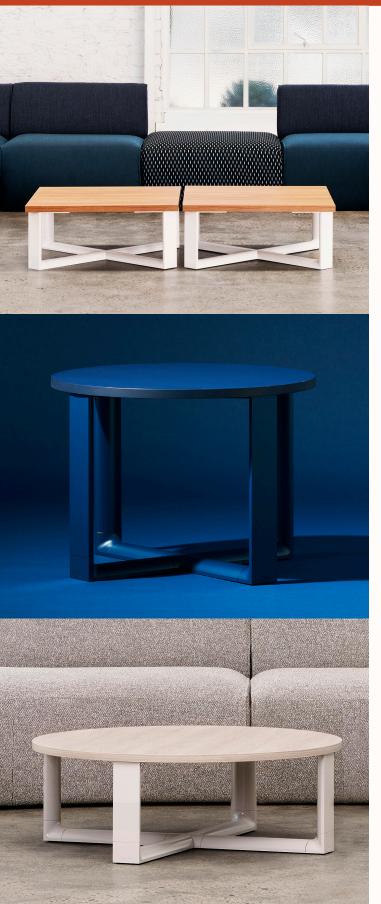

#### **Features:**

Toying with tension, the distinguishing feature of the Mekos occasional table is the hoop leg form. The curved inner leg and soft lines more reminiscent of residential design, are contrasted with sharp, crisp lines expressed on the outside of the leg. Suitable for foyers, waiting and breakout areas, Mekos occasional tables offer a choice of colour and tabletops, adapting seamlessly to your preferred style.

#### **Options:**

Two top shapes

**Design:** ZENITH DESIGN STUDIO

Warranty: 10 years

Certifications: GECA, Greenguard, Greenguard Gold

#### Finishes:

Top: 25mm Zenith standard laminates
Leg & frame: Zenith House powder coat Matt/Satin/Fine
Texture range
Levelling glides: Black
Custom colours available upon request
Stocked models and colours may vary