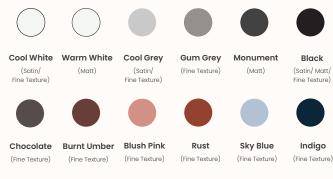

#### **Features:**

Toying with tension, the distinguishing feature of the Mekos occasional table is the hoop leg form. The curved inner leg and soft lines more reminiscent of residential design, are contrasted with sharp, crisp lines expressed on the outside of the leg. Suitable for foyers, waiting and breakout areas, Mekos occasional tables offer a choice of colour and tabletops, adapting seamlessly to your preferred style.

#### **Options:**

Two top shapes

**Design:** ZENITH DESIGN STUDIO

Warranty: 10 years

Certifications: GECA, Greenguard, Greenguard Gold

#### Finishes:

Top: 25mm Zenith standard laminates
Leg & frame: Zenith House powder coat Matt/Satin/Fine
Texture range
Levelling glides: Black
Custom colours available upon request
Stocked models and colours may vary