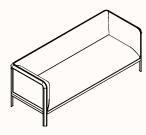

## **Dimensions:**

1800 Lounge

OW 1800mmOD 800mmSB0 580mmSH 450mmOH 755mm

2200 Lounge OW 2200mm OD 800mm SD 580mm SH 450mm OH 755mm