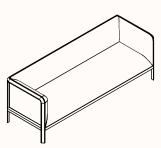

## **Dimensions:**

1800 Lounge

OW 1800mmOD 800mmSB0 580mmSH 450mmOH 755mm

2200 Lounge OW 2200mm OD 800mm SD 580mm SH 450mm OH 755mm