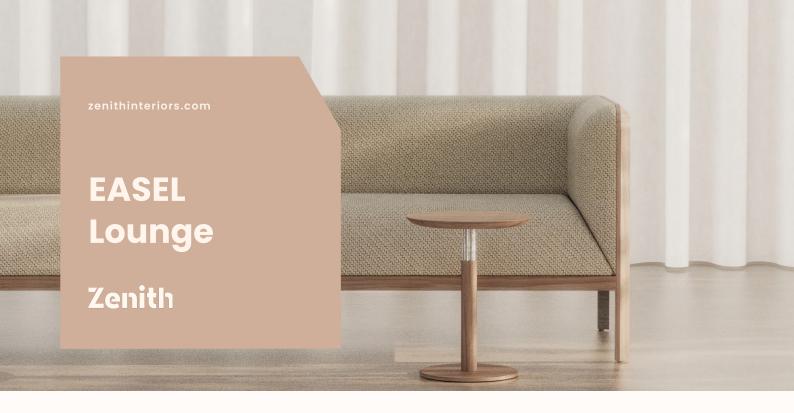

### Features:

Easel lounge combines a sleek solid timber frame with soft gently curved seating, showcasing fabric patination inside and out. Available in standard or highback configurations, and a vast array of textile and leather upholstery options, Easel Lounge offers exceptional strength, comfort, and style, to elevate any workspace.

#### **Options:**

- 1800mm Lounge
- 2200mm Lounge

Designer: TOM FEREDAY

Warranty: 5 years

## **Finishes:**

Upholstered in Zenith single-tone house farbics and leather. COM or COL to be approved fabrics.

Refer to Zenith House Fabric/Leather Specification

Frame: Solid American Oak timber