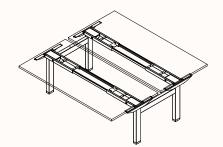

## 180 Degree Pod of 2

Length Range: 1200-1800mm
Depth Range: 600-800mm
Overall Depth Range: 1250-1690mm
Height range: 720 - 1210mm