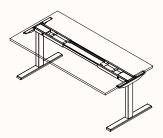

## 180 Degree Single

Length Range: 1200-1800mm Depth Range: 700-850mm Height range: 720 - 1210mm