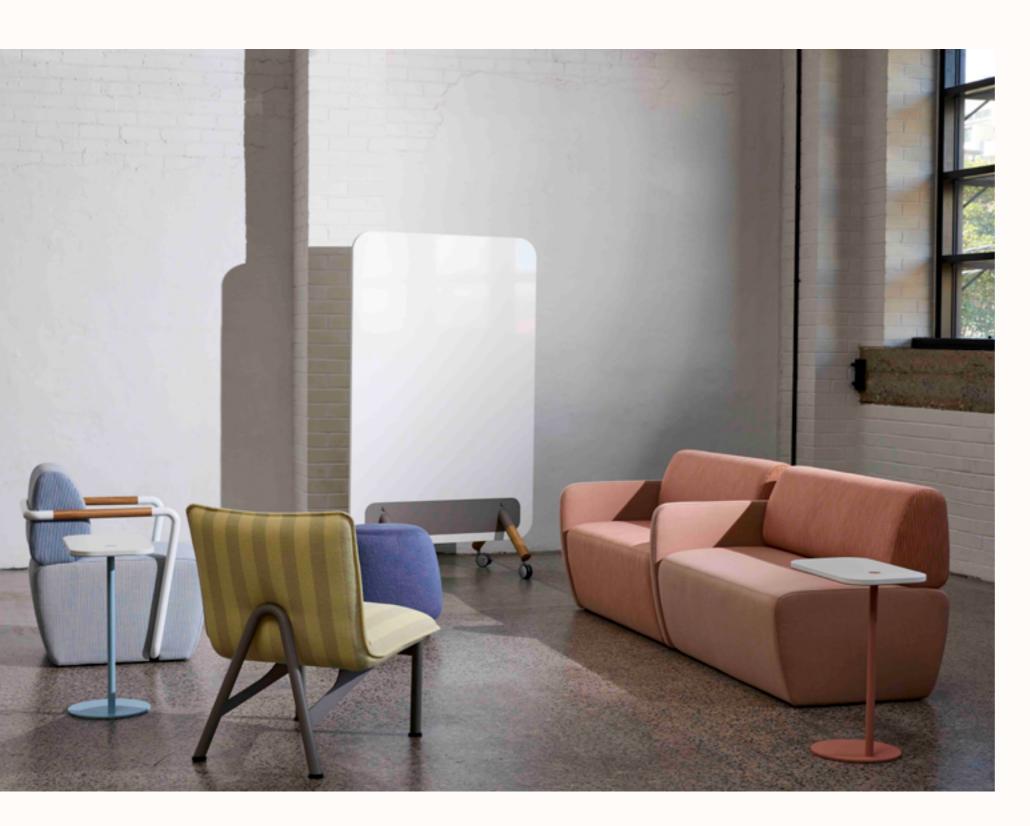

SOL-EDT offers a 'softer' geography; the sharper geometric edges of SOL-MIX have been tempered in favour of more rounded angles, in keeping with the modern hybrid aesthetic.

Building on the success of the SOL-MIX range, Zenith's new SOL-EDT collection integrates high-performance design with a softer, more modern aesthetic. With a large selection of pieces, SOL-EDT can be configured to create unique settings in any space.

SOL-EDT offers lounges and ottomans in multiple sizes, concave, convex and corner pieces to create unique settings befitting the user's requirements.

4

Arms can be fitted to various lounge configurations for added comfort or division between seats.