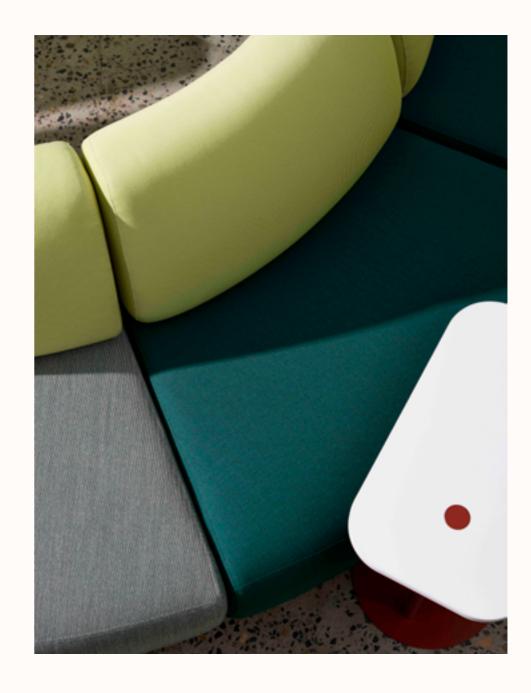

SOL-EDT offers a 'softer' geography; the sharper geometric edges of SOL-MIX have been tempered in favour of more rounded angles, in keeping with the modern hybrid aesthetic.

Building on the success of the SOL-MIX range, Zenith's new SOL-EDT collection integrates high-performance design with a softer, more modern aesthetic. With a large selection of pieces, SOL-EDT can be configured to create unique settings in any space.

SOL-EDT offers lounges and ottomans in multiple sizes, concave, convex and corner pieces to create unique settings befitting the user's requirements.

4

Arms can be fitted to various lounge configurations for added comfort or division between seats.