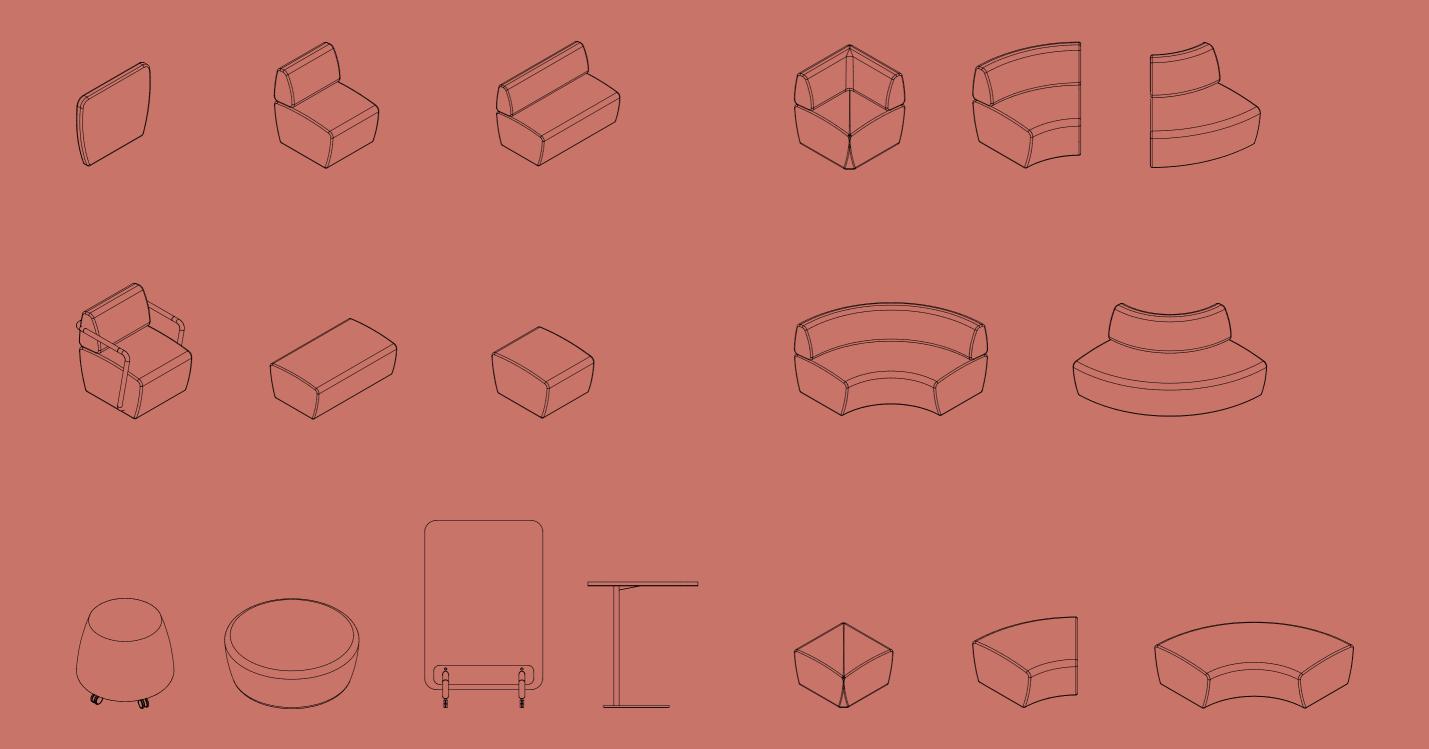

SOL-EDT offers lounges and ottomans in multiple sizes, concave, convex and corner pieces to create unique settings befitting the user's requirements.

4

Arms can be fitted to various lounge configurations for added comfort or division between seats.