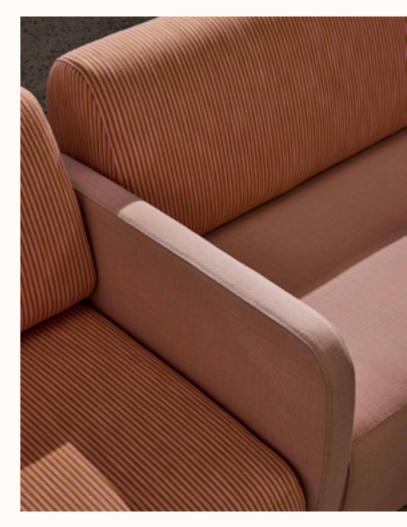

SOL-EDT offers a 'softer' geography; the sharper geometric edges of SOL-MIX have been tempered in favour of more rounded angles, in keeping with the modern hybrid aesthetic.

Building on the success of the SOL-MIX range, Zenith's new SOL-EDT collection integrates high-performance design with a softer, more modern aesthetic. With a large selection of pieces, SOL-EDT can be configured to create unique settings in any space.

SOL-EDT offers lounges and ottomans in multiple sizes, concave, convex and corner pieces to create unique settings befitting the user's requirements.

4

Arms can be fitted to various lounge configurations for added comfort or division between seats.