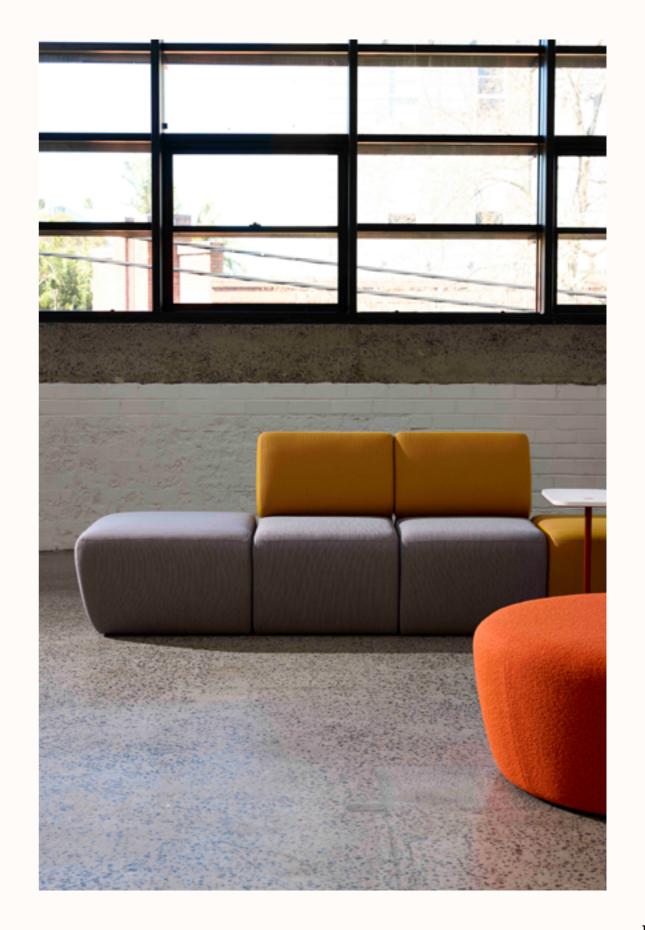

SOL-EDT offers a 'softer' geography; the sharper geometric edges of SOL-MIX have been tempered in favour of more rounded angles, in keeping with the modern hybrid aesthetic.

Building on the success of the SOL-MIX range, Zenith's new SOL-EDT collection integrates high-performance design with a softer, more modern aesthetic. With a large selection of pieces, SOL-EDT can be configured to create unique settings in any space.

SOL-EDT offers lounges and ottomans in multiple sizes, concave, convex and corner pieces to create unique settings befitting the user's requirements.

4

Arms can be fitted to various lounge configurations for added comfort or division between seats.