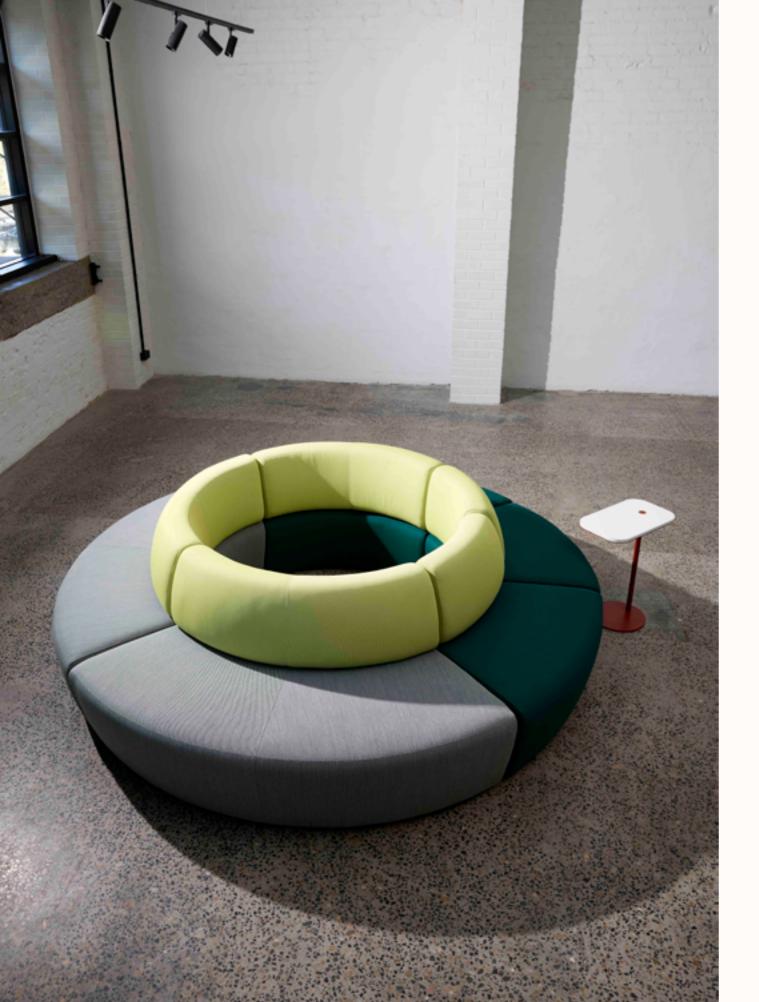

SOL-EDT offers a 'softer' geography; the sharper geometric edges of SOL-MIX have been tempered in favour of more rounded angles, in keeping with the modern hybrid aesthetic.

Building on the success of the SOL-MIX range, Zenith's new SOL-EDT collection integrates high-performance design with a softer, more modern aesthetic. With a large selection of pieces, SOL-EDT can be configured to create unique settings in any space.

SOL-EDT offers lounges and ottomans in multiple sizes, concave, convex and corner pieces to create unique settings befitting the user's requirements.

4

Arms can be fitted to various lounge configurations for added comfort or division between seats.