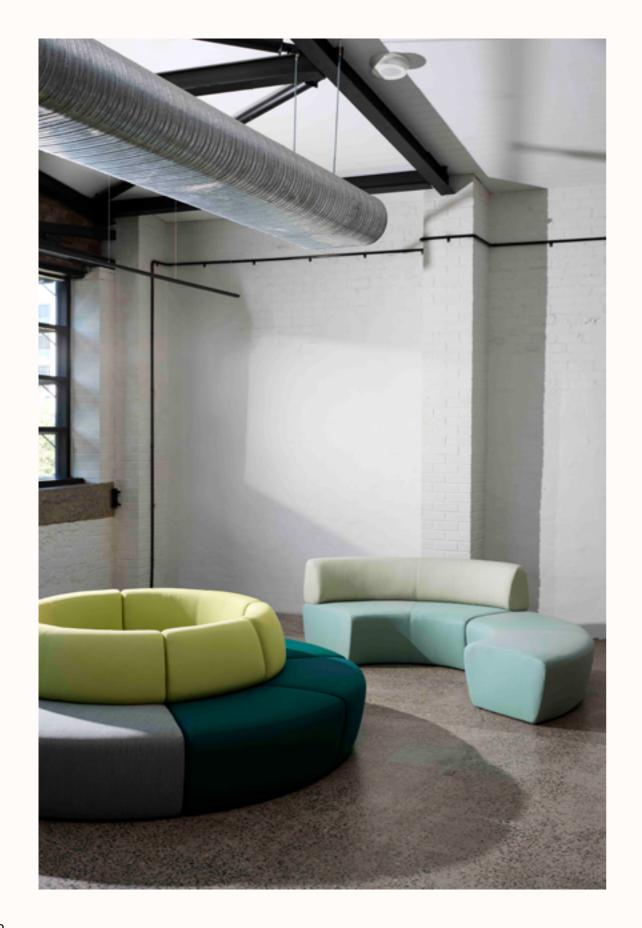

SOL-EDT offers lounges and ottomans in multiple sizes, concave, convex and corner pieces to create unique settings befitting the user's requirements.

4

Arms can be fitted to various lounge configurations for added comfort or division between seats.