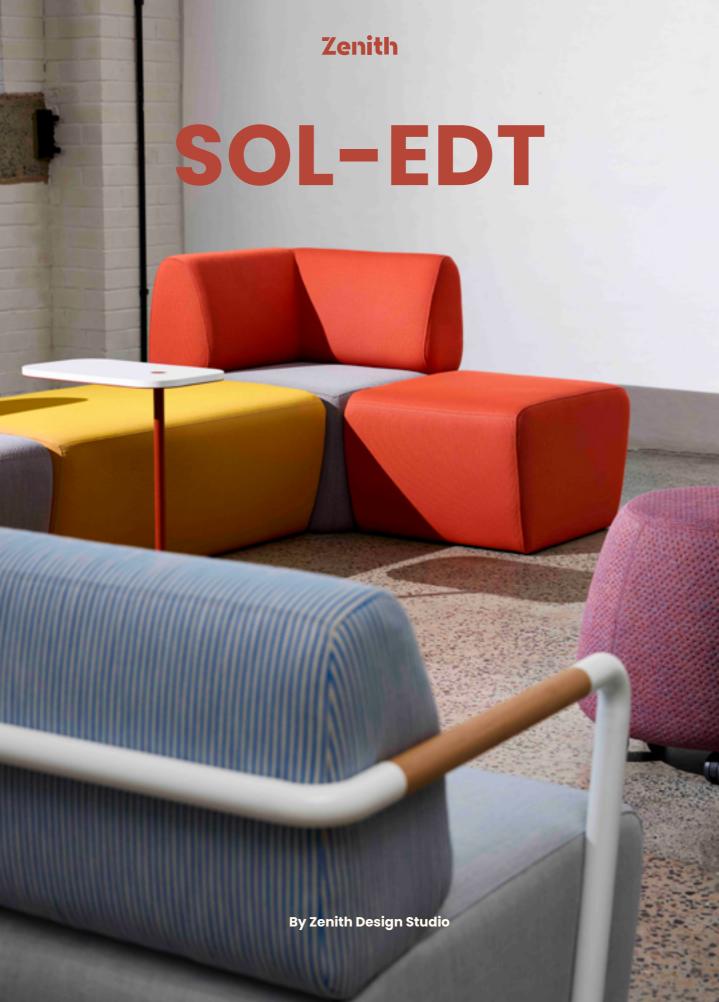

# Design

SOL-EDT is the next generation of Zenith's highly successful 2017 SOL-MIX collection; a cohesive range of lounges, lounge chair and ottomans that are configurable to suit small or larger spaces.

SOL-EDT offers a 'softer' geography; the sharper geometric edges of SOL-MIX have been tempered in favour of more rounded angles, in keeping with the modern hybrid aesthetic.

Building on the success of the SOL-MIX range, Zenith's new SOL-EDT collection integrates high-performance design with a softer, more modern aesthetic. With a large selection of pieces, SOL-EDT can be configured to create unique settings in any space.