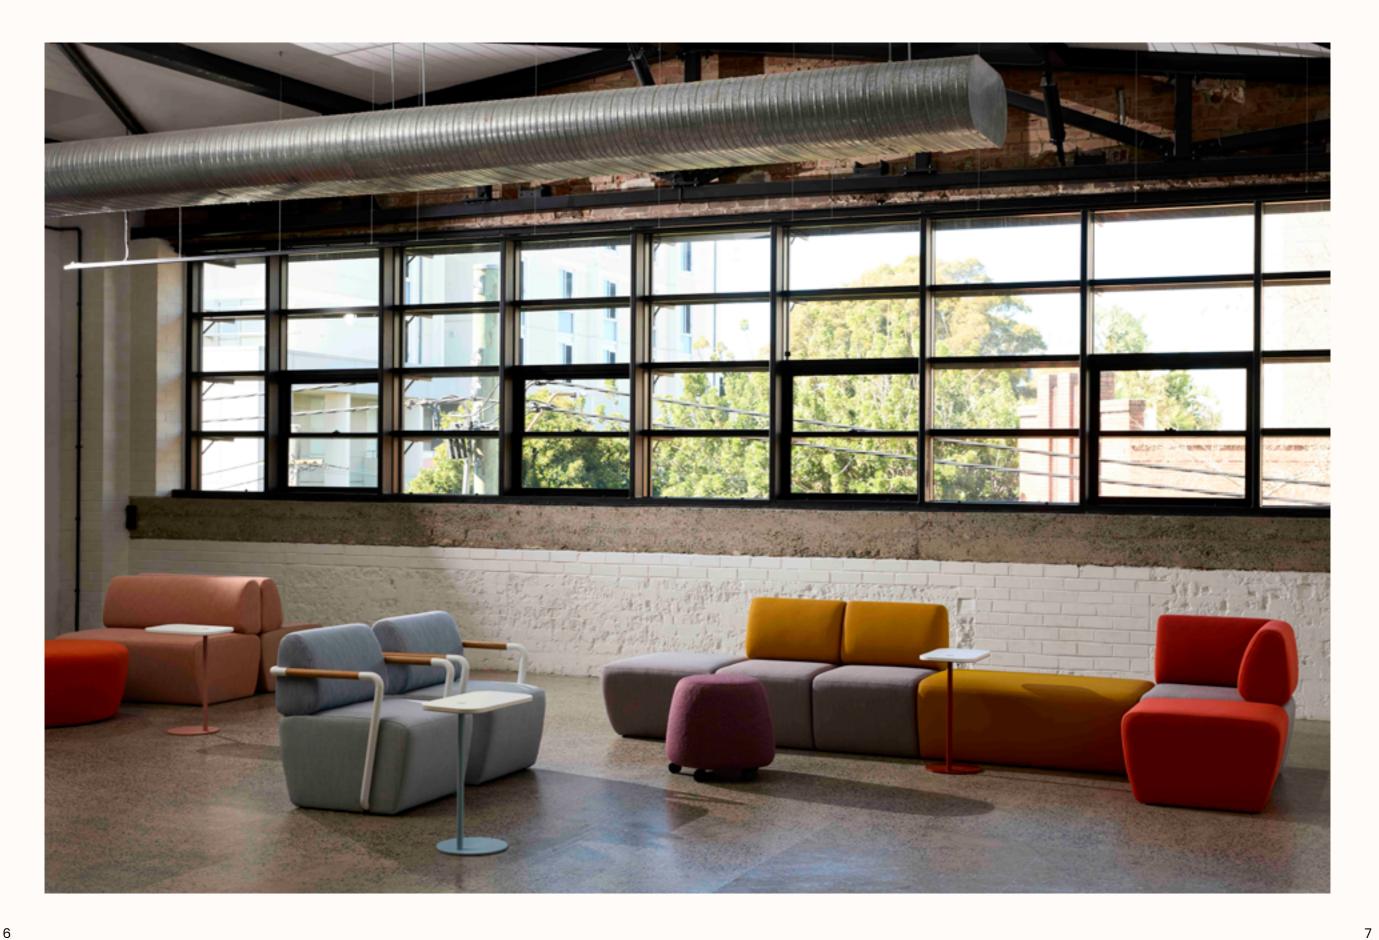

SOL-EDT offers a 'softer' geography; the sharper geometric edges of SOL-MIX have been tempered in favour of more rounded angles, in keeping with the modern hybrid aesthetic.

Building on the success of the SOL-MIX range, Zenith's new SOL-EDT collection integrates high-performance design with a softer, more modern aesthetic. With a large selection of pieces, SOL-EDT can be configured to create unique settings in any space.

SOL-EDT offers lounges and ottomans in multiple sizes, concave, convex and corner pieces to create unique settings befitting the user's requirements.

4

Arms can be fitted to various lounge configurations for added comfort or division between seats.