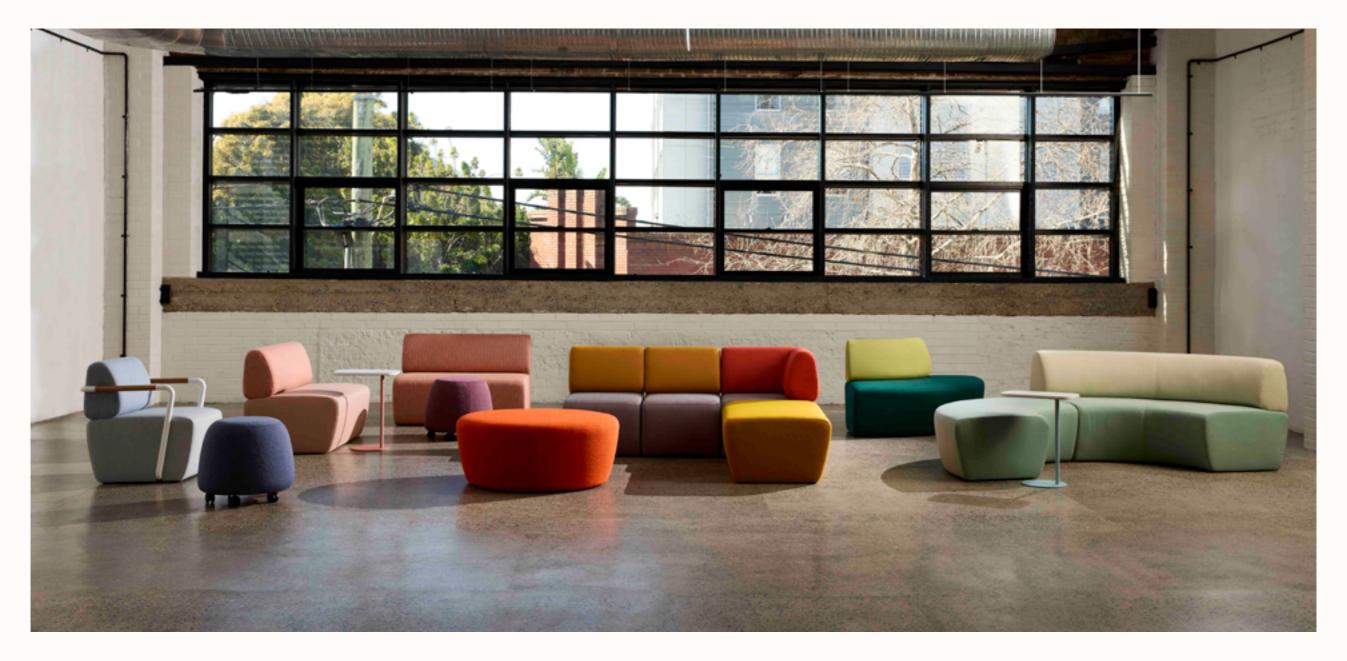

SOL-EDT offers lounges and ottomans in multiple sizes, concave, convex and corner pieces to create unique settings befitting the user's requirements.

4

Arms can be fitted to various lounge configurations for added comfort or division between seats.