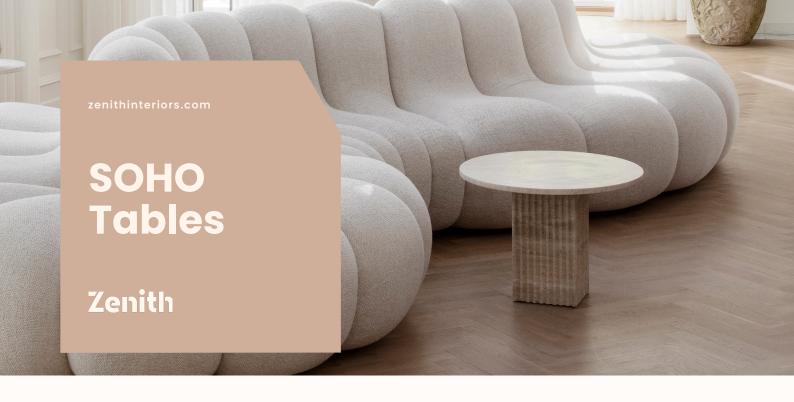

## Finishes:

Top: Travertine stone Base: Travertine slabs with artificial stone core

## **Travertine:**

Travertine Silver Travertine