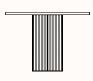

## **Features:**

Rich in architectural references, the Soho collection takes inspiration from building facades to create a vertical and slim table design.

The fluted surface of natural stone adds texture, while shadows play upon the sense of depth and character of the stone's surface throughout the day.

## Dimensions:

**Low Coffee**DIA 500mm
OH 350mm

**Tall Coffee**DIA 400mm
OH 500mm

**Dining**DIA 800mm
OH 740mm