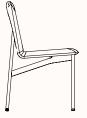

## **Dimensions:**

**Dining Chair** OW 460mm OD 590mm SD 440mm SH 460mm OH 825mm

## Zenith House Fine Texture Range:

**Dining Chair with Arms** 

OD 590mm SD 440mm SH 460mm OH 825mm

OW 560mm