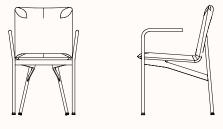

The Alter dining chair features a rounded steel frame complemented by a soft seat with Alter's distinguishing flanged edge detail. The dining chair is available in two versions, with or without armrest.

### **Options:**

With or without armrest

Design: SCOTT FITZSIMONS for ZENITH

Warranty: 5 years

Certifications: Greenguard, Greenguard Gold, GECA

## **Dimensions:**

**Dining Chair** OW 460mm OD 590mm SD 440mm SH 460mm OH 825mm

## Zenith House Fine Texture Range:

**Dining Chair with Arms** 

OD 590mm SD 440mm SH 460mm OH 825mm

OW 560mm