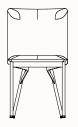

## **Dimensions:**

**Dining Chair** OW 460mm OD 590mm SD 440mm SH 460mm OH 825mm

## Zenith House Fine Texture Range:

**Dining Chair with Arms** 

OD 590mm SD 440mm SH 460mm OH 825mm

OW 560mm