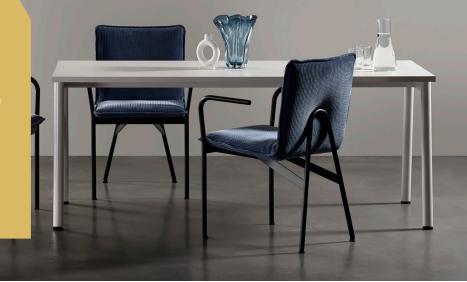

# **ALTER Dining Chair**

#### Features:

The Alter Metal range continues this same design language and further extends it to dining and breakout areas. Without compromising on Alter's original warmth and residential charm, the metal frame option offers a robust option for high volume areas.

The Alter dining chair features a rounded steel frame complemented by a soft seat with Alter's distinguishing flanged edge detail. The dining chair is available in two versions, with or without armrest.