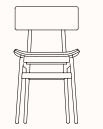

#### **Totem Chair**

OW 460mm OD 530mm SH 460mm OH 760mm Backrest Ø 150mm

## **Features:**

Its round back, inspired by the similar back of the Hippo series, encourages freer and more relaxed sitting positions than traditional chairs. Whether leaning back casually or resting the arms comfortably on the rounded back, Totem accommodates diverse sitting styles, making it particularly suited for casual environments.