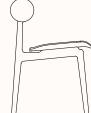

#### **Totem Chair**

OW 460mm OD 530mm SH 460mm OH 760mm Backrest Ø 150mm

## **Features:**

Its round back, inspired by the similar back of the Hippo series, encourages freer and more relaxed sitting positions than traditional chairs. Whether leaning back casually or resting the arms comfortably on the rounded back, Totem accommodates diverse sitting styles, making it particularly suited for casual environments.