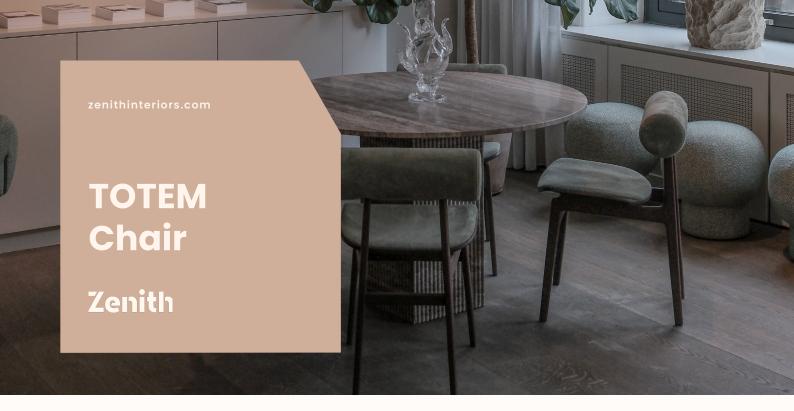

## Features:

Its round back, inspired by the similar back of the Hippo series, encourages freer and more relaxed sitting positions than traditional chairs. Whether leaning back casually or resting the arms comfortably on the rounded back, Totem accommodates diverse sitting styles, making it particularly suited for casual environments.