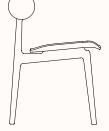

## **Dimensions:**

Totem Chair OW 460mm OD 530mm SH 460mm OH 760mm Backrest Ø 150mm