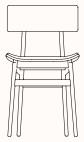

## **Dimensions:**

Totem Chair OW 460mm OD 530mm SH 460mm OH 760mm Backrest Ø 150mm