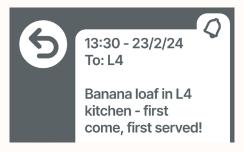

mobile phones.

Access floorsense tools

Quickly find team members, view recent notifications, and access active lockers.

No Swipe, No Power

Power to peripherals can be disabled until check-in, guaranteeing user uptake.

Occupancy sensing

Below-desk sensor provides real-time data for granular usage analytics.



## **Handset Display**



Clear dynamic desk numbering



Users acn book ahead, or find available desks on the spot



Activate bookings with a tap of their building card or smartphone



Team booking allows leaders to book a block of desks that team members can claim



Find team mates, access lockers and view alerts from teh main menu



Users can set height preferences that follow them wherever they work



Users can easily veiw their team member locations and availability



Notifications can be targeted to particular zones, or distributed site-wide