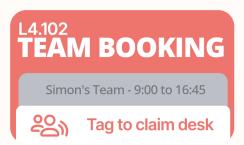

## **Handset Display**

Clear dynamic desk numbering

Users acn book ahead, or find available desks on the spot

Activate bookings with a tap of their building card or smartphone

Team booking allows leaders to book a block of desks that team members can claim