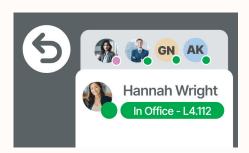

Find team mates, access lockers and view alerts from teh main menu

Users can set height preferences that follow them wherever they work

Users can easily veiw their team member locations and availability