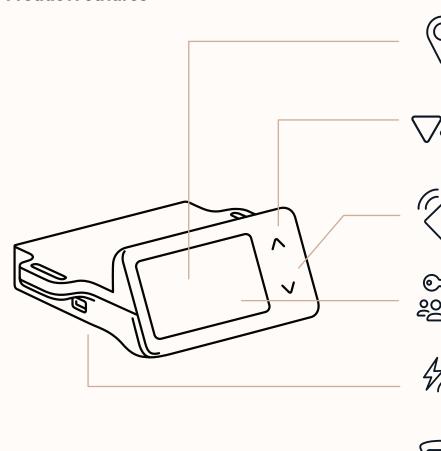

#### **Product Features**

Dynamic Desk Signage
Clear Desk numbering can be
easily customised to suit your

office layout

Flexible Desk Control

Manual height control, and custom desk height settings follow users.

Check-in effortlessly

Integrated RFID and Bluetooth for check-in with building cards or mobile phones.

Access floorsense tools

Quickly find team members, view recent notifications, and access active lockers.

No Swipe, No Power

Power to peripherals can be disabled until check-in, guaranteeing user uptake.

Occupancy sensing

Below-desk sensor provides real-time data for granular usage analytics.