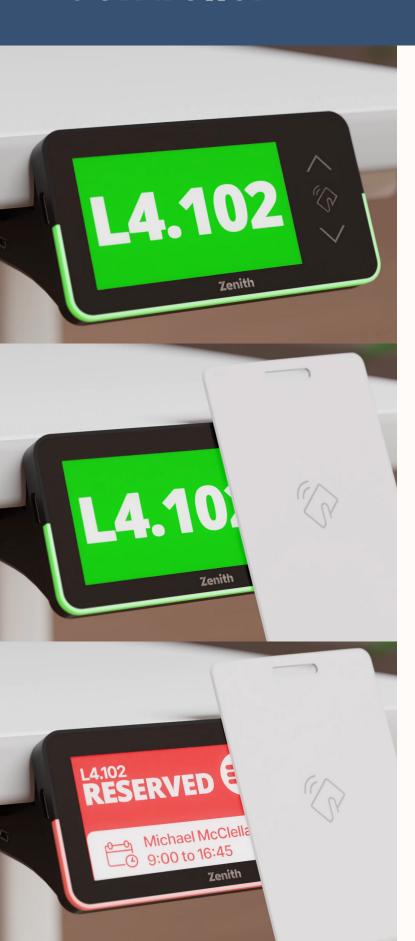

## **Handset Display**

Clear dynamic desk numbering

Users acn book ahead, or find available desks on the spot

Activate bookings with a tap of their building card or smartphone

Team booking allows leaders to book a block of desks that team members can claim

Find team mates, access lockers and view alerts from teh main menu

Users can set height preferences that follow them wherever they work

Users can easily veiw their team member locations and availability

Notifications can be targeted to particular zones, or distributed site-wide