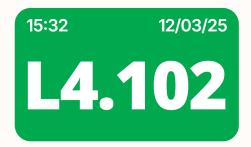

## **Handset Display**

Clear dynamic desk numbering

Users acn book ahead, or find available desks on the spot

Activate bookings with a tap of their building card or smartphone

Team booking allows leaders to book a block of desks that team members can claim