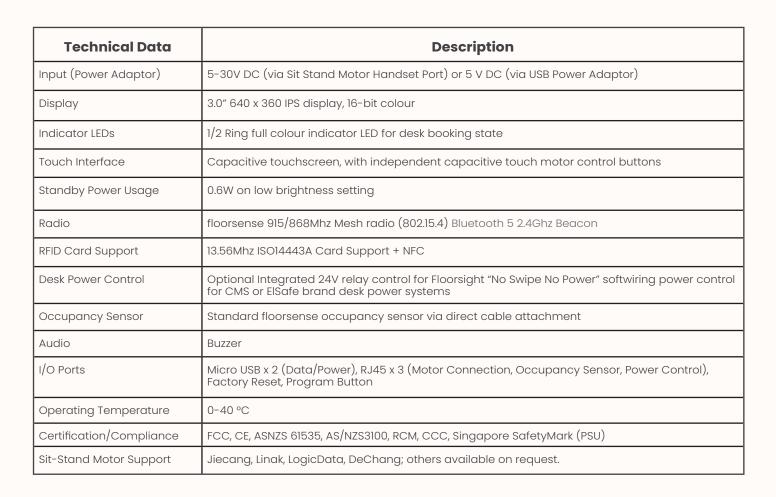

ed warranty) (Refer to Floorsense Warranty Document for more details)

#### Finishes:

Controller: Black



Black

#### **Dimensions:**



### Handset

OW 101mm OD 58mm OH 27mm

#### **Product Features**



Dynamic Desk Signage
Clear Desk numbering can be
easily customised to suit your

office layout

Flexible Desk Control

Manual height control, and custom desk height settings follow users.

Check-in effortlessly

Integrated RFID and Bluetooth for check-in with building cards or mobile phones.

Access floorsense tools

Quickly find team members, view recent notifications, and access active lockers.

No Swipe, No Power

Power to peripherals can be disabled until check-in, guaranteeing user uptake.

Occupancy sensing

Below-desk sensor provides real-time data for granular usage analytics.



## **Handset Display**



Clear dynamic desk numbering



Users acn book ahead, or find available desks on the spot



Activate bookings with a tap of their building card or smartphone



Team booking allows leaders to book a block of desks that team members can claim



Find team mates, access lockers and view alerts from teh main menu



Users can set height preferences that follow them wherever they work



Users can easily veiw their team member locations and availability



Notifications can be targeted to particular zones, or distributed site-wide