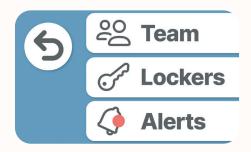

Check-in effortlessly

Integrated RFID and Bluetooth for check-in with building cards or mobile phones.

Access floorsense tools

Quickly find team members, view recent notifications, and access active lockers.

Find team mates, access lockers and view alerts from teh main menu

Users can set height preferences that follow them wherever they work

Users can easily veiw their team member locations and availability