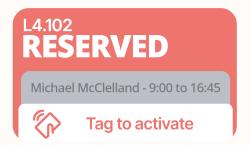

## **Handset Display**

Clear dynamic desk numbering

Users acn book ahead, or find available desks on the spot

Activate bookings with a tap of their building card or smartphone

Team booking allows leaders to book a block of desks that team members can claim