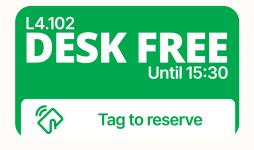

## **Handset Display**

Clear dynamic desk numbering

Users acn book ahead, or find available desks on the spot

Activate bookings with a tap of their building card or smartphone

Team booking allows leaders to book a block of desks that team members can claim