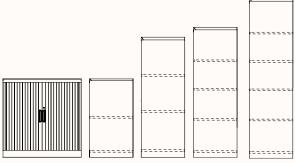

### **Features:**

Repo Tambour unit is fitted with one, two, three or four adjustable shelves and finished with two sliding tambour doors and locking mechanism.

#### Tambour 900W

OW 900mm

OD 460mm

OH 675mm - 1 shelf

975mm - 2 shelves

1275mm - 3 shelves

1980mm - 4 shelves

#### Tambour 1200W

OW 1200mm

OD 460mm

OH 675mm - 1 shelf

975mm - 2 shelves 1275mm - 3 shelves

1980mm - 4 shelves