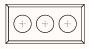

### **Features:**

Repo Tambour unit is fitted with one, two, three or four adjustable shelves and finished with two sliding tambour doors and locking mechanism.

## **Option:**

- Planter box in plain or perforated metal placed on top of the Repo Tambour unit
- Accessories: Pull out file frame, shelf and clips, book divider

Design: ZENITH

Warranty: 5 years

**Certification:** GECA

Finishes:

Tambour & Accessories Powder coat:





(Satin)

Black (Satin)

## **Dimensions**



#### Tambour 900W

OW 900mm

OD 460mm

OH 675mm - 1 shelf

975mm - 2 shelves

1275mm - 3 shelves

1980mm - 4 shelves



# Planter Box

OW 900mm OD 460mm OH 220mm



#### Tambour 1200W

OW 1200mm

OD 460mm

OH 675mm - 1 shelf

975mm - 2 shelves 1275mm - 3 shelves

1980mm - 4 shelves



## **Planter Box**

OW 1200mm

OD 460mm

OH 220mm