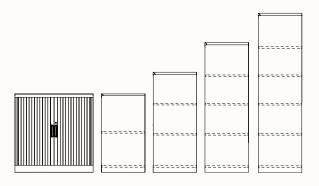

### **Features:**

Repo Tambour unit is fitted with one, two, three or four adjustable shelves and finished with two sliding tambour doors and locking mechanism.

#### Tambour 900W

OW 900mm

OD 460mm

OH 675mm - 1 shelf

975mm - 2 shelves

1275mm - 3 shelves

1980mm - 4 shelves

#### Tambour 1200W

OW 1200mm

OD 460mm

OH 675mm - 1 shelf

975mm - 2 shelves 1275mm - 3 shelves

1980mm - 4 shelves