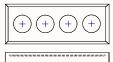

### **Features:**

Repo Tambour unit is fitted with one, two, three or four adjustable shelves and finished with two sliding tambour doors and locking mechanism.

## **Option:**

- Planter box in plain or perforated metal placed on top of the Repo Tambour unit
- Accessories: Pull out file frame, shelf and clips, book divider

Design: ZENITH

Warranty: 5 years

**Certification:** GECA

Finishes:

Tambour & Accessories Powder coat:





(Satin)

Black (Satin)

## **Dimensions**



#### Tambour 900W

OW 900mm

OD 460mm

OH 675mm - 1 shelf

975mm - 2 shelves

1275mm - 3 shelves

1980mm - 4 shelves



# Planter Box

OW 900mm OD 460mm OH 220mm



#### Tambour 1200W

OW 1200mm

OD 460mm

OH 675mm - 1 shelf

975mm - 2 shelves 1275mm - 3 shelves

1980mm - 4 shelves



## **Planter Box**

OW 1200mm

OD 460mm

OH 220mm