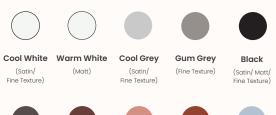

### Finishes:

Worktop: Zenith standard laminates Leg & frame: Powder coated in Zenith House Matt/Satin/Fine Texture range

#### **Zenith House Powder Coat:**