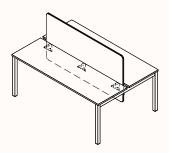

# Screens (examples)

Precinct Classic/Sweep

Simpl Screw Fix/Clamp

Simpl Modesty (Inset)

Precinct Classic/Sweep (Inset)

**Precinct Elevated** 

Simpl Elevated