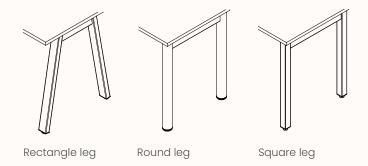

### **Options:**

- Round, Square or Rectangle leg
- 180 Degree runs (Fixed Height)
- 180 Degree pods (Fixed Height)
- With or without powerblade for shared legs
- 180 degree run & pod screen compatibility worktop mounted Precinct & Simpl screens
- 10mm levelling adjustment in the glides
- Cable management: all Zenith worktop mounted cable management products

### **Leg Types**

1

Monument

(Matt)