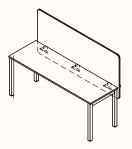

# Screens (examples)

Precinct Classic/Sweep

Simpl Screw Fix/Clamp

Simpl Modesty (Inset)

Precinct Classic/Sweep (Inset)

**Precinct Elevated** 

Simpl Elevated