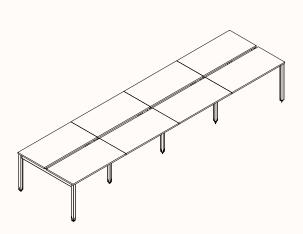

## 180 Degree pods (Fixed Height)

Length Range: 900-1800mm Worktop Depth Range: 600-800mm Overall Pod Depth: 1250-1600mm Height Range: 720/750mm (Fixed Height)

Pod of 4

Pod of 6

Pod of 8

Pod of 10