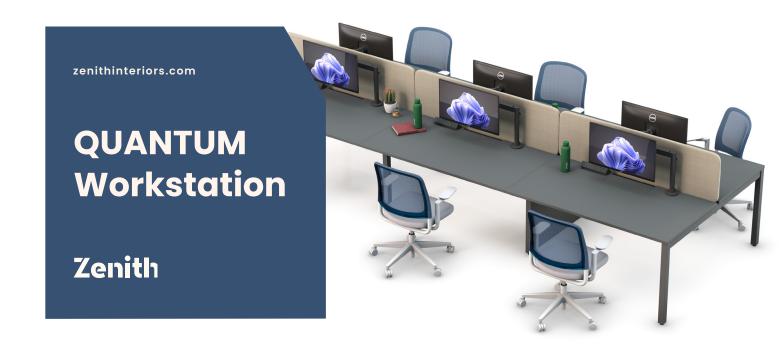

### **Features:**

Quantum was designed with people in mind; a workstation range created to meet the distinct needs of its users. A versatile range of light weight, fixed height workstations, Quantum offers a selection of leg shapes to suite your unique design preferences.

With a clean streamlined profile, Quantum is robustly constructed, suitable for the most demanding environments. Offering a diverse selection of screening, cable management and powerblade options, Quantum is a desking solution suitable for innumerable applications.

### **Options:**

- Round, Square or Rectangle leg
- 180 Degree runs (Fixed Height)
- 180 Degree pods (Fixed Height)
- With or without powerblade for shared legs
- 180 degree run & pod screen compatibility worktop mounted Precinct & Simpl screens
- 10mm levelling adjustment in the glides
- Cable management: all Zenith worktop mounted cable management products