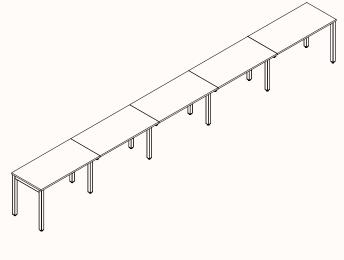

## 180-Degree Runs (Fixed Height)

Run of 2

180 Degree Single

Length Range: 900-1800mm Depth Range: 600-800mm

Height Range: 720/750mm (Fixed Height)

Run of 3

Run of 4

Run of 5