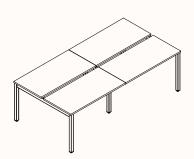

## 180 Degree pods (Fixed Height)

Length Range: 900-1800mm Worktop Depth Range: 600-800mm Overall Pod Depth: 1250-1600mm Height Range: 720/750mm (Fixed Height)

Pod of 4

Pod of 6

Pod of 8

Pod of 10