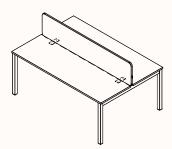

# Screens (examples)

Precinct Classic/Sweep

Simpl Screw Fix/Clamp

Simpl Modesty (Inset)

Precinct Classic/Sweep (Inset)

**Precinct Elevated** 

Simpl Elevated