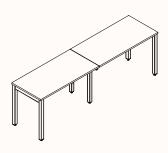

## 180-Degree Runs (Fixed Height)

Run of 2

180 Degree Single

Length Range: 900-1800mm Depth Range: 600-800mm

Height Range: 720/750mm (Fixed Height)

Run of 3

Run of 4

Run of 5