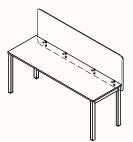

# Screens (examples)

Precinct Classic/Sweep

Simpl Screw Fix/Clamp

Simpl Modesty (Inset)

Precinct Classic/Sweep (Inset)

**Precinct Elevated** 

Simpl Elevated