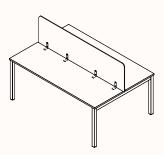

# Screens (examples)

Precinct Classic/Sweep

Simpl Screw Fix/Clamp

Simpl Modesty (Inset)

Precinct Classic/Sweep (Inset)

**Precinct Elevated** 

Simpl Elevated