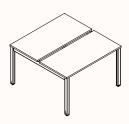

## 180-Degree Runs (Fixed Height)

Run of 2

180 Degree Single

Length Range: 900-1800mm Depth Range: 600-800mm

Height Range: 720/750mm (Fixed Height)

Run of 3

Run of 4

Run of 5