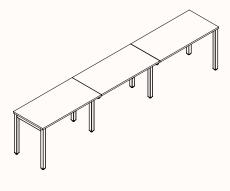

## 180-Degree Runs (Fixed Height)

Run of 2

180 Degree Single

Length Range: 900-1800mm Depth Range: 600-800mm

Height Range: 720/750mm (Fixed Height)

Run of 3

Run of 4

Run of 5