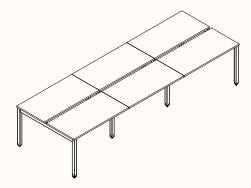

## 180-Degree Runs (Fixed Height)

Run of 2

180 Degree Single

Length Range: 900-1800mm Depth Range: 600-800mm

Height Range: 720/750mm (Fixed Height)

Run of 3

Run of 4

Run of 5