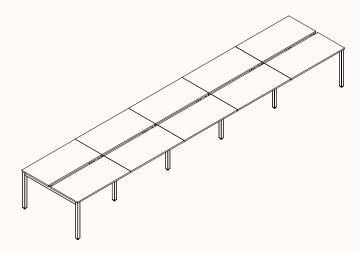

## 180-Degree Runs (Fixed Height)

Run of 2

180 Degree Single

Length Range: 900-1800mm Depth Range: 600-800mm

Height Range: 720/750mm (Fixed Height)

Run of 3

Run of 4

Run of 5