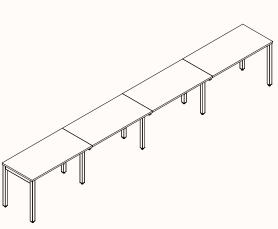

## 180-Degree Runs (Fixed Height)

Run of 2

180 Degree Single

Length Range: 900-1800mm Depth Range: 600-800mm

Height Range: 720/750mm (Fixed Height)

Run of 3

Run of 4

Run of 5