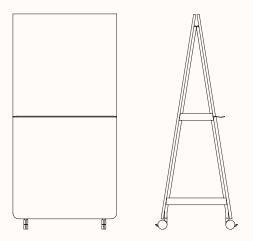

### **Dimensions**

# **Alpha Space Workboard**

OW 900mm OD 714mm OH 1870mm Radius bottom corners 50mm