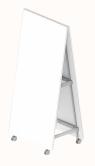

#### Frame & Board Combinations

Frame A

Side 1: WB Side 2: WB

Side 1: FAB Side 2: WB

Frame B

Side 1 Upper: WB Side 1 Lower: SB Side 2: WB

Side 1 Upper: WB Side 1 Lower: LAM Side 2: WB

Side 1 Upper: WB Side 1 Lower: FAB Side 2: WB

#### Legend:

WB - Whiteboard SB - Sonic Board LAM - Laminate FAB - Fabric