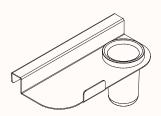

#### **Accessories**

# **Stationary Holder**

OW 240mm
OD 115mm
Pen Cup Height 100mm
Pen Cup Dia Ø53mm