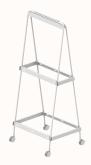

#### Frame & Board Combinations

Frame A

Side 1: WB Side 2: WB

Side 1: FAB Side 2: WB

Frame B

Side 1 Upper: WB Side 1 Lower: SB Side 2: WB

Side 1 Upper: WB Side 1 Lower: LAM Side 2: WB

Side 1 Upper: WB Side 1 Lower: FAB Side 2: WB

#### Legend:

WB - Whiteboard SB - Sonic Board LAM - Laminate FAB - Fabric