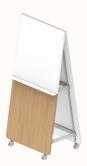

#### Frame & Board Combinations

Frame A

Side 1: WB Side 2: WB

Side 1: FAB Side 2: WB

Frame B

Side 1 Upper: WB Side 1 Lower: SB Side 2: WB

Side 1 Upper: WB Side 1 Lower: LAM Side 2: WB

Side 1 Upper: WB Side 1 Lower: FAB Side 2: WB

Side 1 Upper: WB Side 1 Lower: LAM Side 2: LAM

Side 1 Upper: WB Side 1 Lower: FAB Side 2: FAB

Frame C

Side 1 Upper: WB Side 1 Lower: SB Side 2 Upper: WB Side 2 Lower: SB

Side 1 Upper: WB Side 1 Lower: LAM Side 2 Upper: WB Side 2 Lower: LAM

Side 1 Upper: WB Side 1 Lower: FAB Side 2 Upper: WB Side 2 Lower: FAB

#### Legend:

WB - Whiteboard SB - Sonic Board LAM - Laminate FAB - Fabric