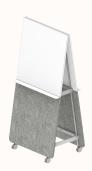

#### **Features:**

Alpha Space provides a mobile collaborative tool for flexible workspaces. The four optional substrates; whiteboard, laminate, pinnable fabric & sonic board provide a surface for brainstorming and idea sharing, pinning images, and sticking post-it notes.

#### Frame & Board Combinations

Frame A

Side 1: WB Side 2: WB

Side 1: FAB Side 2: WB

Frame B

Side 1 Upper: WB Side 1 Lower: SB Side 2: WB

Side 1 Upper: WB Side 1 Lower: LAM Side 2: WB

Side 1 Upper: WB Side 1 Lower: FAB Side 2: WB

Side 1 Upper: WB Side 1 Lower: LAM Side 2: LAM

Side 1 Upper: WB Side 1 Lower: FAB Side 2: FAB

Frame C

Side 1 Upper: WB Side 1 Lower: SB Side 2 Upper: WB Side 2 Lower: SB

Side 1 Upper: WB Side 1 Lower: LAM Side 2 Upper: WB Side 2 Lower: LAM