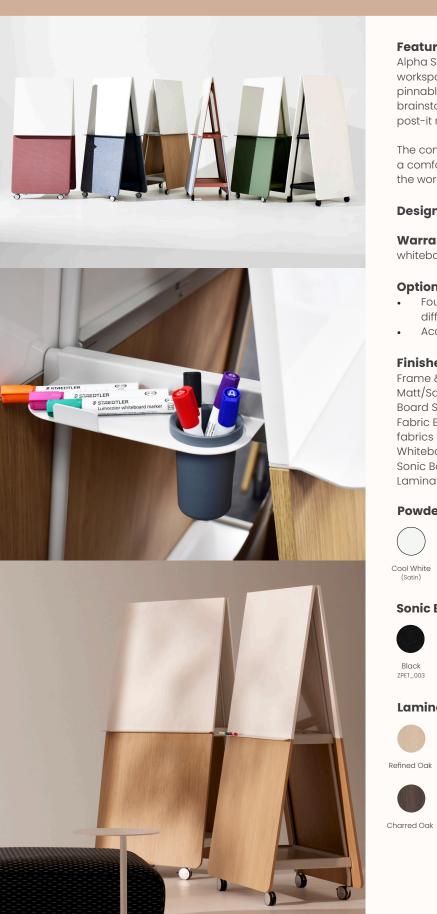

#### **Features:**

Alpha Space provides a mobile collaborative tool for flexible workspaces. The four optional substrates; whiteboard, laminate, pinnable fabric & sonic board provide a surface for brainstorming and idea sharing, pinning images, and sticking post-it notes.

#### **Options:**

- Four different board substrates to be applied in three different ways, see page 2
- Accessories: Stationary Holder and Lower Shelf

#### Finishes:

Frame & Accessories: Powder coated in Zenith House Matt/Satin finish (Accessories to match frame colour) **Board Substrates:** 

Fabric Board (pinnable): Zenith House screen & upholstery fabrics or COM, refer to Zenith screen fabric specification Whiteboard: Non-magnetic writable board Sonic Board (pinnable): Zenith House range Laminate Board: Zenith House range