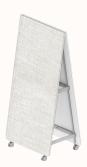

#### Frame & Board Combinations

Frame A

Side 1: WB Side 2: WB

Side 1: FAB Side 2: WB

Frame B

Side 1 Upper: WB Side 1 Lower: SB Side 2: WB

Side 1 Upper: WB Side 1 Lower: LAM Side 2: WB

Side 1 Upper: WB Side 1 Lower: FAB Side 2: WB

#### Legend:

WB - Whiteboard SB - Sonic Board LAM - Laminate FAB - Fabric