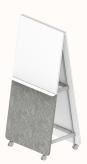

#### Frame & Board Combinations

Frame A

Side 1: WB Side 2: WB

Side 1: FAB Side 2: WB

Frame B

Side 1 Upper: WB Side 1 Lower: SB Side 2: WB

Side 1 Upper: WB Side 1 Lower: LAM Side 2: WB

Side 1 Upper: WB Side 1 Lower: FAB Side 2: WB

Side 1 Upper: WB Side 1 Lower: LAM Side 2: LAM

Side 1 Upper: WB Side 1 Lower: FAB Side 2: FAB

Frame C

Side 1 Upper: WB Side 1 Lower: SB Side 2 Upper: WB Side 2 Lower: SB

Side 1 Upper: WB Side 1 Lower: LAM Side 2 Upper: WB Side 2 Lower: LAM

Side 1 Upper: WB Side 1 Lower: FAB Side 2 Upper: WB Side 2 Lower: FAB

#### Legend:

WB - Whiteboard SB - Sonic Board LAM - Laminate FAB - Fabric