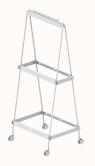

#### Frame & Board Combinations

Frame A

Side 1: WB Side 2: WB

Side 1: FAB Side 2: WB

Frame B

Side 1 Upper: WB Side 1 Lower: SB Side 2: WB

Side 1 Upper: WB Side 1 Lower: LAM Side 2: WB

Side 1 Upper: WB Side 1 Lower: FAB Side 2: WB

#### Legend:

WB - Whiteboard SB - Sonic Board LAM - Laminate FAB - Fabric