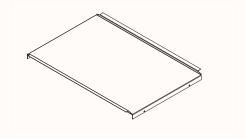

Side 1: FAB Side 2: WB



Frame B



Side 1 Upper: WB Side 1 Lower: SB Side 2: WB



Side 1 Upper: WB Side 1 Lower: LAM Side 2: WB



Side 1 Upper: WB Side 1 Lower: FAB Side 2: WB



Side 1 Upper: WB Side 1 Lower: LAM Side 2: LAM



Side 1 Upper: WB Side 1 Lower: FAB Side 2: FAB



Frame C



Side 1 Upper: WB Side 1 Lower: SB Side 2 Upper: WB Side 2 Lower: SB



Side 1 Upper: WB Side 1 Lower: LAM Side 2 Upper: WB Side 2 Lower: LAM



Side 1 Upper: WB Side 1 Lower: FAB Side 2 Upper: WB Side 2 Lower: FAB

#### Legend:

WB - Whiteboard SB - Sonic Board LAM - Laminate FAB - Fabric

### **Dimensions**



# **Alpha Space Workboard**

OW 900mm OD 714mm OH 1870mm Radius bottom corners 50mm

#### **Accessories**



# **Stationary Holder**

OW 240mm
OD 115mm
Pen Cup Height 100mm
Pen Cup Dia Ø53mm



# **Lower Storage Shelf**

OW 700mm OD 500mm