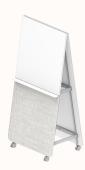

#### Frame & Board Combinations

Frame A

Side 1: WB Side 2: WB

Side 1: FAB Side 2: WB

Frame B

Side 1 Upper: WB Side 1 Lower: SB Side 2: WB

Side 1 Upper: WB Side 1 Lower: LAM Side 2: WB

Side 1 Upper: WB Side 1 Lower: FAB Side 2: WB

Side 1 Upper: WB Side 1 Lower: LAM Side 2: LAM

Side 1 Upper: WB Side 1 Lower: FAB Side 2: FAB

Frame C

Side 1 Upper: WB Side 1 Lower: SB Side 2 Upper: WB Side 2 Lower: SB

Side 1 Upper: WB Side 1 Lower: LAM Side 2 Upper: WB Side 2 Lower: LAM

Side 1 Upper: WB Side 1 Lower: FAB Side 2 Upper: WB Side 2 Lower: FAB

#### Legend:

WB - Whiteboard SB - Sonic Board LAM - Laminate FAB - Fabric