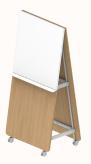

#### Frame & Board Combinations

Frame A

Side 1: WB Side 2: WB

Side 1: FAB Side 2: WB

Frame B

Side 1 Upper: WB Side 1 Lower: SB Side 2: WB

Side 1 Upper: WB Side 1 Lower: LAM Side 2: WB

Side 1 Upper: WB Side 1 Lower: FAB Side 2: WB

Side 1 Upper: WB Side 1 Lower: LAM Side 2: LAM

Side 1 Upper: WB Side 1 Lower: FAB Side 2: FAB

Frame C

Side 1 Upper: WB Side 1 Lower: SB Side 2 Upper: WB Side 2 Lower: SB

Side 1 Upper: WB Side 1 Lower: LAM Side 2 Upper: WB Side 2 Lower: LAM

Side 1 Upper: WB Side 1 Lower: FAB Side 2 Upper: WB Side 2 Lower: FAB

#### Legend:

WB - Whiteboard SB - Sonic Board LAM - Laminate FAB - Fabric