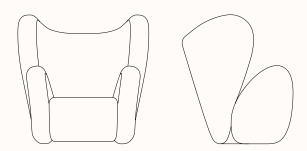

## **Dimensions:**

## **Big Big Lounge Chair**

OW 960mm OD 810mm

SH 410mm

OH 980mm