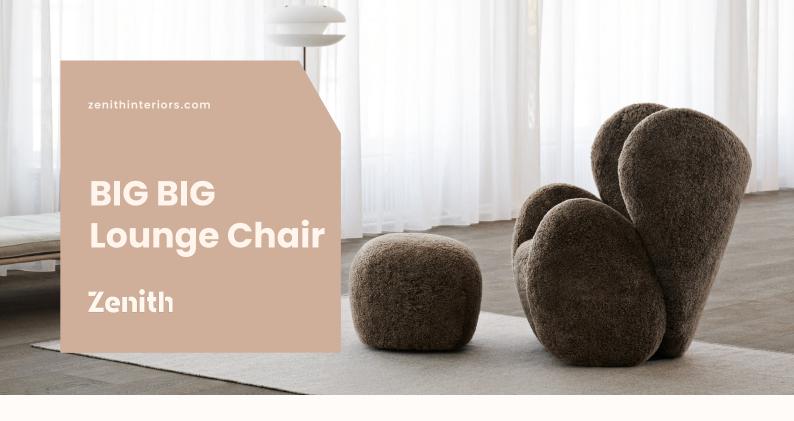

## Features:

With its simplified block-like structure, the Big Big Chair is a reinterpretation of classic Art Deco lounge chairs. The voluminous shapes are divided into four fully upholstered objects, each piece designed according to ergonomic needs, and put together in a new constellation.

The chair comes on a 360-degree swivel base and can be used in lounge areas and homes. The voluminous and organic shapes of the Big Big Chair provide comfort and a feeling of relaxation.

Country of origin: Italy