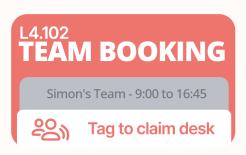

#### Dynamic Desk Signage

Clear Desk numbering can be easily customised to suit your office layout

### **Handset Display**

Clear dynamic desk numbering

Users acn book ahead, or find available desks on the spot

Activate bookings with a tap of their building card or smartphone

Team booking allows leaders to book a block of desks that team members can claim