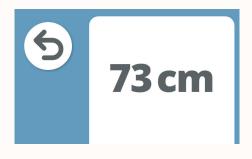

#### Flexible Desk Control

Manual height control, and custom desk height settings follow users.

Find team mates, access lockers and view alerts from the main menu

Users can set height preferences that follow them wherever they work

Users can easily veiw their team member locations and availability