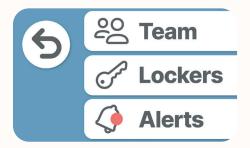

#### Access floorsense tools

Quickly find team members, view recent notifications, and access active lockers.

Find team mates, access lockers and view alerts from the main menu

Users can set height preferences that follow them wherever they work

Users can easily veiw their team member locations and availability