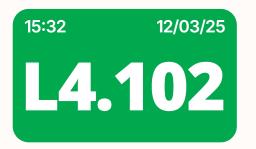

#### Dynamic Desk Signage

Clear Desk numbering can be easily customised to suit your office layout

### **Handset Display**

Clear dynamic desk numbering

Users acn book ahead, or find available desks on the spot

Activate bookings with a tap of their building card or smartphone

Team booking allows leaders to book a block of desks that team members can claim