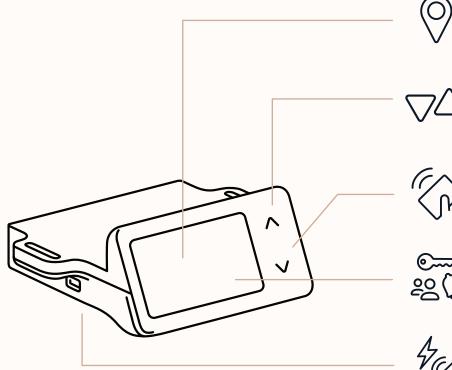

#### **Dimensions:**

Handset OW 101mm OD 58mm OH 27mm

#### Occupancy sensing

Below-desk sensor provides real-time data for granular usage analytics.

| Technical Data           | Description                                                                                                                                  |
|--------------------------|----------------------------------------------------------------------------------------------------------------------------------------------|
| Input (Power Adaptor)    | 5 V DC (via USB Power Adaptor)                                                                                                               |
| Display                  | 3.0" 640 x 360 IPS display, 16-bit colour                                                                                                    |
| Indicator LEDs           | 1/2 Ring full colour indicator LED for desk booking state                                                                                    |
| Touch Interface          | Capacitive touchscreen, with independent capacitive touch motor control buttons                                                              |
| Standby Power Usage      | 0.6W on low brightness setting                                                                                                               |
| Radio                    | floorsense 915/868Mhz Mesh radio (802.15.4) Bluetooth 5 2.4Ghz Beacon                                                                        |
| RFID Card Support        | 13.56Mhz ISO14443A Card Support + NFC                                                                                                        |
| Desk Power Control       | Optional Integrated 24V relay control for Floorsight "No Swipe No Power" softwiring power control for CMS or ElSafe brand desk power systems |
| Occupancy Sensor         | Standard floorsense occupancy sensor via direct cable attachment                                                                             |
| Audio                    | Buzzer                                                                                                                                       |
| I/O Ports                | Micro USB x 2 (Data/Power), RJ45 x 3 (Motor Connection, Occupancy Sensor, Power Control), Factory Reset, Program Button                      |
| Operating Temperature    | 0-40 °C                                                                                                                                      |
| Certification/Compliance | FCC, CE, ASNZS 61535, AS/NZS3100, RCM, CCC, Singapore SafetyMark (PSU)                                                                       |
| Sit-Stand Motor Support  | Jiecang, Linak, LogicData, DeChang; others available on request.                                                                             |