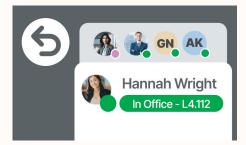

Find team mates, access lockers and view alerts from the main menu

Users can set height preferences that follow them wherever they work

Users can easily veiw their team member locations and availability