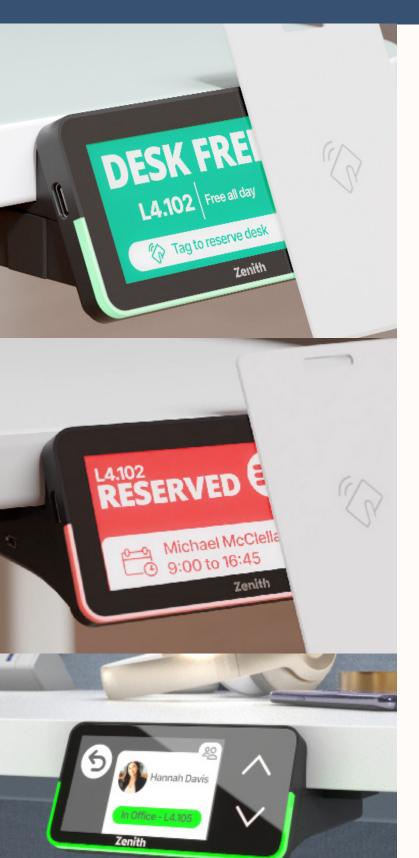

#### Dynamic Desk Signage

Clear Desk numbering can be easily customised to suit your office layout

#### Check-in effortlessly

Integrated RFID and Bluetooth for check-in with building cards or mobile phones.

### **Handset Display**

Clear dynamic desk numbering

Users acn book ahead, or find available desks on the spot

Activate bookings with a tap of their building card or smartphone

Team booking allows leaders to book a block of desks that team members can claim

Find team mates, access lockers and view alerts from the main menu

Users can set height preferences that follow them wherever they work

Users can easily veiw their team member locations and availability