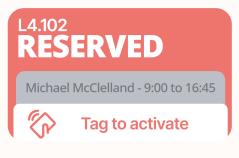

#### Dynamic Desk Signage

Clear Desk numbering can be easily customised to suit your office layout

#### Check-in effortlessly

Integrated RFID and Bluetooth for check-in with building cards or mobile phones.

### **Handset Display**

Clear dynamic desk numbering

Users acn book ahead, or find available desks on the spot

Activate bookings with a tap of their building card or smartphone

Team booking allows leaders to book a block of desks that team members can claim