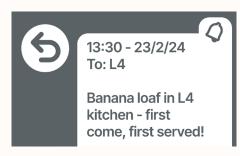

#### Access floorsense tools

Quickly find team members, view recent notifications, and access active lockers.

Notifications can be targeted to particular zones, or distributed site-wide