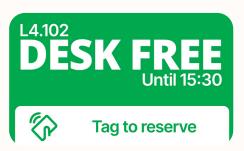

#### Dynamic Desk Signage

Clear Desk numbering can be easily customised to suit your office layout

#### Check-in effortlessly

Integrated RFID and Bluetooth for check-in with building cards or mobile phones.

### **Handset Display**

Clear dynamic desk numbering

Users acn book ahead, or find available desks on the spot

Activate bookings with a tap of their building card or smartphone

Team booking allows leaders to book a block of desks that team members can claim